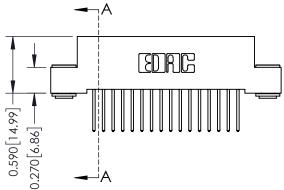

## 0.410[10.41] SECTION A-A

342 Assembly

THIS IS A C.A.D. GENERATED DRAWING DO NOT MAKE MANUAL REVISIONS TO MASTER. ISSUE NUMBER

ORIGINAL

1

| 342 / 392 Series Card Edge Connector<br>Contact Bend Detail |                                                                                                                                                                                                 | ACAD REFERENCE NO. 342 ENG MASTER |             |          |          |
|-------------------------------------------------------------|-------------------------------------------------------------------------------------------------------------------------------------------------------------------------------------------------|-----------------------------------|-------------|----------|----------|
|                                                             |                                                                                                                                                                                                 | DRAWN:                            | J.LEE       | DATE: OC | T. 06/09 |
|                                                             |                                                                                                                                                                                                 | CHECKED:                          |             | DATE:    |          |
| EDAC INC                                                    | THESE DRAWINGS AND SPECIFICATIONS ARE THE PROPERTY OF EDAC INC.,AND SHALL NOT BE REPRODUCED,OR COPIED OR USED AS THE BASIS FOR THE MANUFACTURE OR SALE OF APPARATUS WITHOUT WRITTEN PERMISSION. | SCALE:                            | NTS         | SHEET :  | 2 OF 3   |
| TORONTO, ONTARIO                                            |                                                                                                                                                                                                 | DRAWING                           | NUMBER      |          | ISSUE    |
| YOUR CONNECTION TO QUALITY & SERVICE                        |                                                                                                                                                                                                 | 3                                 | 42 Assembly |          | 1        |