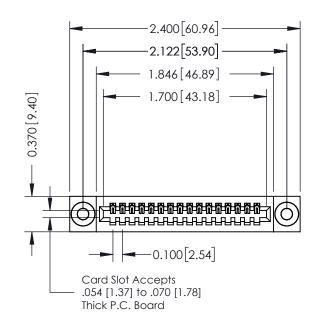

## **See Accompanying Pages for:**

- **Contact Bend Details**
- **Mounting Options**

| 342 / 392 Card Edge Connector |
|-------------------------------|
| Part Number: 392-016-523-103  |

342 ENG MASTER DATE: OCT. 06/09 J.LEE SHEET 1 OF 3 NTS