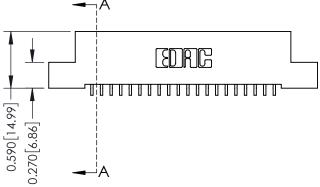

## **Mounting Option**

07-M3-0.5 Metric Threaded Inserts

THIS IS A C.A.D. GENERATED DRAWING DO NOT MAKE MANUAL REVISIONS TO MASTER

ISSUE NUMBER

ORIGINAL

1

| 342 / 392 Card Edge Conne | ACAD REFERENCE NO. 342 ENG MASTER                                                                                                                                                                                                                                          |                         |         |        |
|---------------------------|----------------------------------------------------------------------------------------------------------------------------------------------------------------------------------------------------------------------------------------------------------------------------|-------------------------|---------|--------|
| Mounting Options          | DRAWN: J.LEE                                                                                                                                                                                                                                                               | DATE: <b>OCT. 06/09</b> |         |        |
| Moorning Opnoris          |                                                                                                                                                                                                                                                                            | CHECKED:                | DATE:   |        |
| EDAC INC                  | EDAC INC TORONTO, ONTARIO CANADA CONNECTION TO QUALITY & SERVICE  EDAC INC THESE DRAWINGS AND SPECIFICATIONS ARE THE PROPERTY OF EDAC INC.,AND SHALL NOT BE REPRODUCEE,OR COPIED OR USED AS THE BASIS FOR THE MANUFACTURE OR SALE OF APPARATUS WITHOUT WRITTEN PERMISSION. | SCALE: NTS              | SHEET : | 3 OF 3 |
|                           |                                                                                                                                                                                                                                                                            | DRAWING NUMBER          | •       | ISSUE  |
|                           |                                                                                                                                                                                                                                                                            | 342 Assembly            |         | 1      |