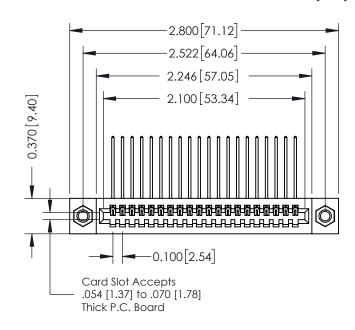

## 342 / 392 Card Edge Connector Part Number: 392-020-559-107

YOUR CONNECTION TO QUALITY & SERVICE

|    | ACAD REFERENCE NO | . 342 ENG MASTER |
|----|-------------------|------------------|
|    | DRAWN: J.LEE      | DATE: OCT. 06/09 |
|    | CHECKED:          | DATE:            |
| ,  | SCALE: NTS        | SHEET 1 OF 3     |
| ED | DRAWING NUMBER    | ISSUE            |
| 5  | 342 Assembly      | 1                |

**See Accompanying Pages for: Contact Bend Details** 

- **Mounting Options**

THIS IS A C.A.D. GENERATED DRAWING DO NOT MAKE MANUAL REVISIONS TO MASTER. ISSUE NUMBER

ORIGINAL

1

| 342 / 392 Series Card Edge | ACAD REFERENCE NO. 342 ENG MASTER                                                                                                                                                                                                                         |          |             |                  |        |
|----------------------------|-----------------------------------------------------------------------------------------------------------------------------------------------------------------------------------------------------------------------------------------------------------|----------|-------------|------------------|--------|
| Contact Bend Detail        |                                                                                                                                                                                                                                                           |          | J.LEE       | DATE: OCT. 06/09 |        |
| Confider bend Defail       |                                                                                                                                                                                                                                                           | CHECKED: |             | DATE:            |        |
| EDAC INC                   | EDAC INC TORONTO, ONTARIO CANADA  N TO QUALITY & SERVICE  THESE DRAWINGS AND SPECIFICATIONS ARE THE PROPERTY OF EDAC INC.,AND SHALL NOT BE REPRODUCED,OR COPIED OR USED AS THE BASIS FOR THE MANUFACTURE OR SALE OF APPARATUS WITHOUT WRITTEN PERMISSION. | SCALE:   | NTS         | SHEET :          | 2 OF 3 |
|                            |                                                                                                                                                                                                                                                           | DRAWING  | NUMBER      |                  | ISSUE  |
|                            |                                                                                                                                                                                                                                                           | 3        | 42 Assembly |                  | 1      |