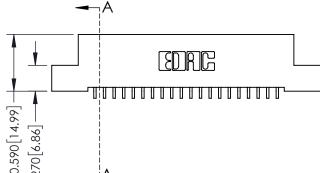

## **Contact Detail**

559-90 Degree Bend (Code 541 Contacts) .100 [2.54] Contact Spacing x .200 [5.08] Row Spacing

0.410[10.41]

**SECTION A-A** 

**See Accompanying Pages for: Contact Bend Details** 

- **Mounting Options**

THIS IS A C.A.D. GENERATED DRAWING DO NOT MAKE MANUAL REVISIONS TO MASTER. ISSUE NUMBER

ORIGINAL

1

| 342 / 392 Series Card Edge | ACAD REFERENCE NO. 342 ENG MASTER                                                                                                                                                                                                                         |          |             |                  |        |
|----------------------------|-----------------------------------------------------------------------------------------------------------------------------------------------------------------------------------------------------------------------------------------------------------|----------|-------------|------------------|--------|
| Contact Bend Detail        |                                                                                                                                                                                                                                                           |          | J.LEE       | DATE: OCT. 06/09 |        |
| Confider bend Defail       |                                                                                                                                                                                                                                                           | CHECKED: |             | DATE:            |        |
| EDAC INC                   | EDAC INC TORONTO, ONTARIO CANADA  N TO QUALITY & SERVICE  THESE DRAWINGS AND SPECIFICATIONS ARE THE PROPERTY OF EDAC INC.,AND SHALL NOT BE REPRODUCED,OR COPIED OR USED AS THE BASIS FOR THE MANUFACTURE OR SALE OF APPARATUS WITHOUT WRITTEN PERMISSION. | SCALE:   | NTS         | SHEET :          | 2 OF 3 |
|                            |                                                                                                                                                                                                                                                           | DRAWING  | NUMBER      |                  | ISSUE  |
|                            |                                                                                                                                                                                                                                                           | 3        | 42 Assembly |                  | 1      |