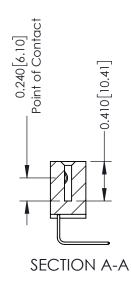

**Mounting Option** 

04-.156 (3.96) Dia. Mounting Holes

**Contact Detail** 

558-90 Degree Bend (Code 541 Contacts) .100 [2.54] Contact Spacing x .200 [5.08] Row Spacing

342 Assembly

THIS IS A C.A.D. GENERATED DRAWING DO NOT MAKE MANUAL REVISIONS TO MASTER. ISSUE NUMBER

ORIGINAL

1

| 342 / 392 Series Card Edge Connector<br>Contact Bend Detail |                                                                                                                                   | ACAD REFERENCE NO. 342 ENG MASTER |             |          |          |
|-------------------------------------------------------------|-----------------------------------------------------------------------------------------------------------------------------------|-----------------------------------|-------------|----------|----------|
|                                                             |                                                                                                                                   | DRAWN:                            | J.LEE       | DATE: OC | T. 06/09 |
|                                                             |                                                                                                                                   | CHECKED                           | ):          | DATE:    |          |
| EDAC INC                                                    | ARE THE PROPERTY OF EDAC INC.,AND SHALL NOT BE REPRODUCED,OR COPIED OR USED AS THE BASIS FOR THE MANUFACTURE OR SALE OF APPARATUS | SCALE:                            | NTS         | SHEET :  | 2 OF 3   |
| TORONTO, ONTARIO                                            |                                                                                                                                   | DRAWING                           | NUMBER      |          | ISSUE    |
| YOUR CONNECTION TO QUALITY & SERVICE                        |                                                                                                                                   | 3                                 | 42 Assembly |          | 1        |