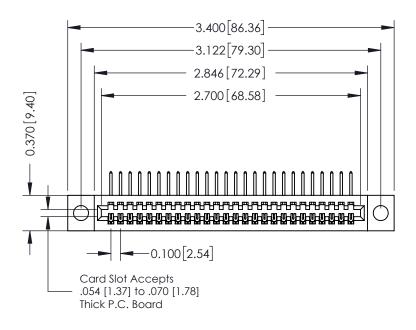

## **See Accompanying Pages for:**

- **Contact Bend Details**
- **Mounting Options**

| 342 / 392 Card Edge Connector |
|-------------------------------|
| Part Number: 392-026-558-104  |

YOUR CONNECTION TO QUALITY & SERVICE

342 Assembly

THIS IS A C.A.D. GENERATED DRAWING DO NOT MAKE MANUAL REVISIONS TO MASTER. ISSUE NUMBER

ORIGINAL

1

| 342 / 392 Series Card Edge Connector<br>Contact Bend Detail |                                                                                                                                   | ACAD REFERENCE NO. 342 ENG MASTER |             |          |          |
|-------------------------------------------------------------|-----------------------------------------------------------------------------------------------------------------------------------|-----------------------------------|-------------|----------|----------|
|                                                             |                                                                                                                                   | DRAWN:                            | J.LEE       | DATE: OC | T. 06/09 |
|                                                             |                                                                                                                                   | CHECKED                           | ):          | DATE:    |          |
| EDAC INC                                                    | ARE THE PROPERTY OF EDAC INC.,AND SHALL NOT BE REPRODUCED,OR COPIED OR USED AS THE BASIS FOR THE MANUFACTURE OR SALE OF APPARATUS | SCALE:                            | NTS         | SHEET :  | 2 OF 3   |
| TORONTO, ONTARIO                                            |                                                                                                                                   | DRAWING                           | NUMBER      |          | ISSUE    |
| YOUR CONNECTION TO QUALITY & SERVICE                        |                                                                                                                                   | 3                                 | 42 Assembly |          | 1        |