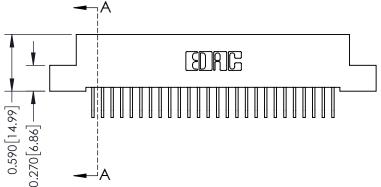

## **See Accompanying Pages for:**

- **Contact Bend Details**
- **Mounting Options**

| 342 / 392 Card Edge Connector |
|-------------------------------|
| Part Number: 392-026-558-104  |

YOUR CONNECTION TO QUALITY & SERVICE

THIS IS A C.A.D. GENERATED DRAWING DO NOT MAKE MANUAL REVISIONS TO MASTER

ISSUE NUMBER

ORIGINAL

1

| 342 / 392 Card Edge Connector<br>Mounting Options |                                                                                                                                     | ACAD REFERENCE NO. 342 ENG MASTER |         |           |  |
|---------------------------------------------------|-------------------------------------------------------------------------------------------------------------------------------------|-----------------------------------|---------|-----------|--|
|                                                   |                                                                                                                                     | DRAWN: J.LEE                      | DATE: O | CT. 06/09 |  |
|                                                   |                                                                                                                                     | CHECKED:                          | DATE:   |           |  |
| EDAC INC                                          | ARE THE PROPERTY OF EDAC INC., AND SHALL NOT BE REPRODUCED, OR COPIED OR USED AS THE BASIS FOR THE MANUFACTURE OR SALE OF APPARATUS | SCALE: NTS                        | SHEET : | 3 OF 3    |  |
| TORONTO, ONTARIO                                  |                                                                                                                                     | DRAWING NUMBER                    | •       | ISSUE     |  |
| YOUR CONNECTION TO QUALITY & SERVICE              |                                                                                                                                     | 342 Assembly                      |         | 1         |  |