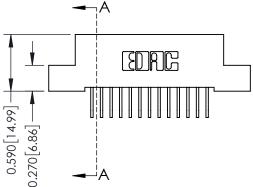

## **Mounting Option**

04-.156 (3.96) Dia. Mounting Holes

**Contact Detail** 

558-90 Degree Bend (Code 541 Contacts) .100 [2.54] Contact Spacing x .200 [5.08] Row Spacing





## 0.240 [6.10] Point of Contact 0.410[10.41] SECTION A-A

## **See Accompanying Pages for:**

- **Contact Bend Details**
- **Mounting Options**

342 / 392 Card Edge Connector Part Number: 392-026-558-204

YOUR CONNECTION TO QUALITY & SERVICE

342 ENG MASTER J.LEE DATE: OCT. 06/09 SHEET 1 OF 3 NTS

342 Assembly

THIS IS A C.A.D. GENERATED DRAWING DO NOT MAKE MANUAL REVISIONS TO MASTER. ISSUE NUMBER

ORIGINAL

1



| 342 / 392 Series Card Edge Connector<br>Contact Bend Detail |                                                                                                                                                                                                  | ACAD REFERENCE NO. 342 ENG MASTER |             |                  |        |
|------------------------------------------