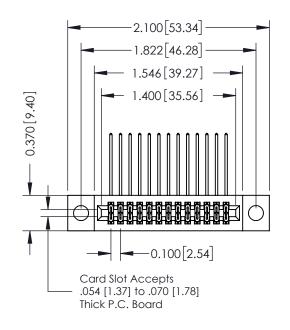

## **See Accompanying Pages for:**

- **Contact Bend Details**
- **Mounting Options**

342 / 392 Card Edge Connector Part Number: 392-026-558-204

YOUR CONNECTION TO QUALITY & SERVICE

342 ENG MASTER J.LEE DATE: OCT. 06/09 SHEET 1 OF 3 NTS