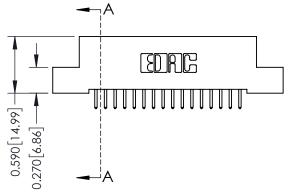

## **Mounting Option**

02-.128 (3.25) Wide Mounting Slots

## **Contact Detail**

521-P.C. Tail .025 Sq.(0.64 Sq.) - Tail LG=.160(4.06) .100 [2.54] Contact Spacing x .200 [5.08] Row Spacing





## 0.240 [6.10] Point of Contact 0.410[10.41] SECTION A-A

## **See Accompanying Pages for:**

- **Contact Bend Details**
- **Mounting Options**

| 342 / 392 Card Edge Connector |
|-------------------------------|
| Part Number: 392-032-521-202  |



342 ENG MASTER DATE: OCT. 06/09 J.LEE NTS SHEET 1 OF 3

342 Assembly

THIS IS A C.A.D. GENERATED DRAWING DO NOT MAKE MANUAL REVISIONS TO MASTER. ISSUE NUMBER

ORIGINAL

1



| 342 / 392 Series Card Edge Connector<br>Contact Bend Detail |                                                                                                                                     | ACAD REFERENCE NO. 342 ENG MASTER |             |          |          |
|-------------------------------------------------------------|----------------------------------------