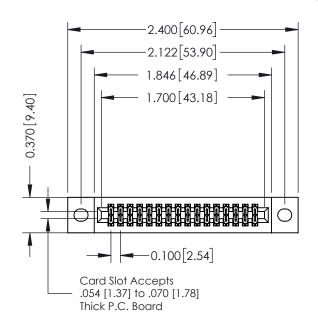

## **See Accompanying Pages for:**

- **Contact Bend Details**
- **Mounting Options**

| 342 / 392 Card Edge Connector |
|-------------------------------|
| Part Number: 392-032-521-202  |

342 ENG MASTER DATE: OCT. 06/09 J.LEE NTS SHEET 1 OF 3