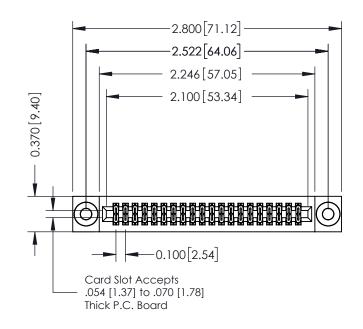

## **See Accompanying Pages for:**

- **Contact Bend Details**
- **Mounting Options**

| 342 / 392 Card Edge Connector |
|-------------------------------|
| Part Number: 392-040-521-203  |

WITHOUT WRITTEN PERMISSION.