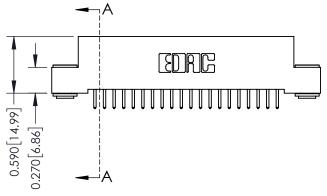

Mounting Option 03-.116 (2.95) I.D. Floating Eyelets

**Contact Detail** 

521-P.C. Tail .025 Sq.(0.64 Sq.) - Tail LG=.160(4.06) .100 [2.54] Contact Spacing x .200 [5.08] Row Spacing





## 0.240 [6.10] Point of Contact 0.410[10.41] SECTION A-A

## **See Accompanying Pages for:**

- **Contact Bend Details**
- **Mounting Options**

| 342 / 392 Card Edge Connector |
|-------------------------------|
| Part Number: 392-040-521-203  |



WITHOUT WRITTEN PERMISSION.

| ACAD REFERENCE NO. 342 ENG MASTER |                  |  |  |  |
|-----------------------------------|------------------|--|--|--|
| DRAWN: J.LEE                      | DATE: OCT. 06/09 |  |  |  |
| CHECKED:                          | DATE:            |  |  |  |
| SCALE: NTS                        | SHEET 1 OF 3     |  |  |  |
| DRAWING NUMBER                    | ISSUE            |  |  |  |

342 Assembly

THIS IS A C.A.D. GENERATED DRAWING DO NOT MAKE MANUAL REVISIONS TO MASTER. ISSUE NUMBER

ORIGINAL

1



| 3