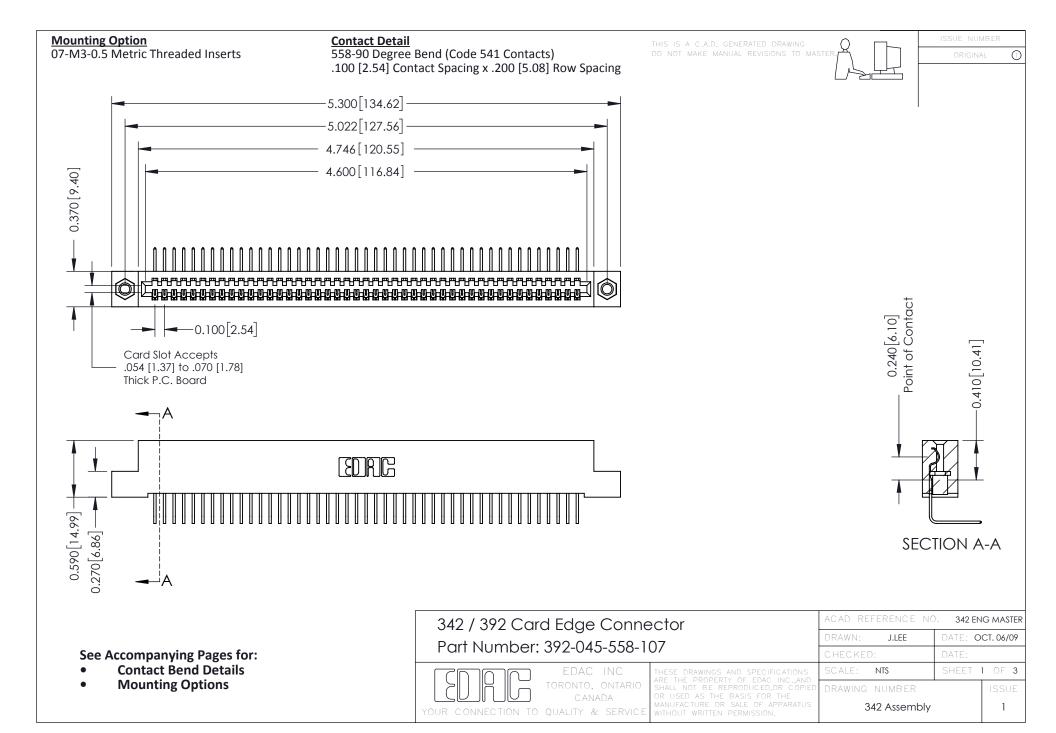

THIS IS A C.A.D. GENERATED DRAWING DO NOT MAKE MANUAL REVISIONS TO MASTER. ISSUE NUMBER

ORIGINAL

1



| 342 / 392 Series Card Edge Connector<br>Contact Bend Detail |                                                                                                                                                                                                  | ACAD REFERENCE NO. 342 ENG MASTER |             |                  |        |
|-------------------------------------------------------------|--------------------------------------------------------------------------------------------------------------------------------------------------------------------------------------------------|-----------------------------------|-------------|------------------|--------|
|