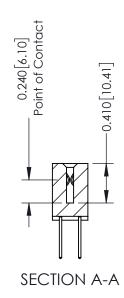

**Mounting Option** 02-.128 (3.25) Wide Mounting Slots

**Contact Detail** 

523-P.C. Tail .025 Sq.(0.64 Sq.) - Tail LG=.400(10.16) .100 [2.54] Contact Spacing x .200 [5.08] Row Spacing