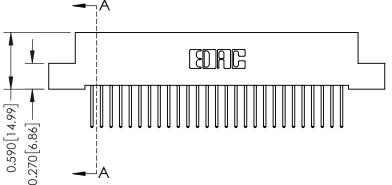

342 Assembly

THIS IS A C.A.D. GENERATED DRAWING DO NOT MAKE MANUAL REVISIONS TO MASTER. ISSUE NUMBER

ORIGINAL

1

| 342 / 392 Series Card Edge Connector<br>Contact Bend Detail |                                                                                                                                                                                                  | ACAD REFERENCE NO. 342 ENG MASTER |             |                  |        |
|-------------------------------------------------------------|--------------------------------------------------------------------------------------------------------------------------------------------------------------------------------------------------|-----------------------------------|-------------|------------------|--------|
|                                                             |                                                                                                                                                                                                  | DRAWN:                            | J.LEE       | DATE: OCT. 06/09 |        |
|                                                             |                                                                                                                                                                                                  | CHECKED:                          |             | DATE:            |        |
| TORONTO, ONTARIO                                            | THESE DRAWINGS AND SPECIFICATIONS ARE THE PROPERTY OF EDAC INC. AND SHALL NOT BE REPRODUCED, OR COPIED OR USED AS THE BASIS FOR THE MANUFACTURE OR SALE OF APPARATUS WITHOUT WRITTEN PERMISSION. | SCALE:                            | NTS         | SHEET :          | 2 OF 3 |
|                                                             |                                                                                                                                                                                                  | DRAWING                           | NUMBER      |                  | ISSUE  |
| YOUR CONNECTION TO QUALITY & SERVICE                        |                                                                                                                                                                                                  | 3                                 | 42 Assembly |                  | 1      |