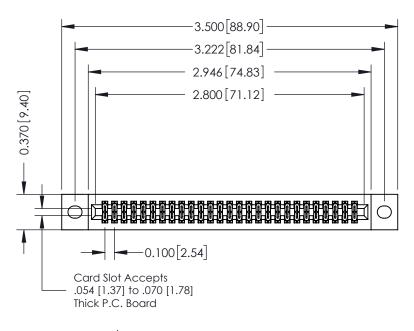

## **See Accompanying Pages for:**

- **Contact Bend Details**
- **Mounting Options**

342 / 392 Card Edge Connector Part Number: 392-054-523-202

YOUR CONNECTION TO QUALITY & SERVICE

342 ENG MASTER J.LEE DATE: OCT. 06/09 SHEET 1 OF 3

342 Assembly

THIS IS A C.A.D. GENERATED DRAWING DO NOT MAKE MANUAL REVISIONS TO MASTER. ISSUE NUMBER

ORIGINAL

1

| 342 / 392 Series Card Edge Connector<br>Contact Bend Detail |                                                                                                                                                                                                  | ACAD REFERENCE NO. 342 ENG MASTER |             |                  |        |
|-------------------------------------------------------------|--------------------------------------------------------------------------------------------------------------------------------------------------------------------------------------------------|-----------------------------------|-------------|------------------|--------|
|                                                             |                                                                                                                                                                                                  | DRAWN:                            | J.LEE       | DATE: OCT. 06/09 |        |
|                                                             |                                                                                                                                                                                                  | CHECKED:                          |             | DATE:            |        |
| TORONTO, ONTARIO                                            | THESE DRAWINGS AND SPECIFICATIONS ARE THE PROPERTY OF EDAC INC. AND SHALL NOT BE REPRODUCED, OR COPIED OR USED AS THE BASIS FOR THE MANUFACTURE OR SALE OF APPARATUS WITHOUT WRITTEN PERMISSION. | SCALE:                            | NTS         | SHEET :          | 2 OF 3 |
|                                                             |                                                                                                                                                                                                  | DRAWING                           | NUMBER      |                  | ISSUE  |
| YOUR CONNECTION TO QUALITY & SERVICE                        |                                                                                                                                                                                                  | 3                                 | 42 Assembly |                  | 1      |