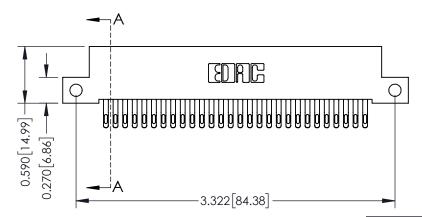

THIS IS A C.A.D. GENERATED DRAWING DO NOT MAKE MANUAL REVISIONS TO MASTER

ISSUE NUMBER

ORIGINAL

1

| 342 / 392 Card Edge Conne                                            | ACAD REFERENCE NO. 342 ENG MASTER                                                                                                                                                               |                |                         |        |
|----------------------------------------------------------------------|-------------------------------------------------------------------------------------------------------------------------------------------------------------------------------------------------|----------------|-------------------------|--------|
| Mounting Options                                                     |                                                                                                                                                                                                 | DRAWN: J.LEE   | DATE: <b>OCT. 06/09</b> |        |
| Moorning Ophons                                                      | CHECKED:                                                                                                                                                                                        | DATE:          |                         |        |
| EDAC INC TORONTO, ONTARIO CANADA OUR CONNECTION TO QUALITY & SERVICE | THESE DRAWINGS AND SPECIFICATIONS ARE THE PROPERTY OF EDAC INC.,AND SHALL NOT BE REPRODUCED,OR COPIED OR USED AS THE BASIS FOR THE MANUFACTURE OR SALE OF APPARATUS WITHOUT WRITTEN PERMISSION. | SCALE: NTS     | SHEET :                 | 3 OF 3 |
|                                                                      |                                                                                                                                                                                                 | DRAWING NUMBER | •                       | ISSUE  |
|                                                                      |                                                                                                                                                                                                 | 342 Assembly   |                         | 1      |