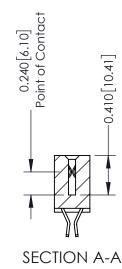

## **Mounting Option** 12-.128 (3.25) Dia. Side Mounting Holes

**Contact Detail** 

555-Extender Board Bend (Code 500 Contacts) .100 [2.54] Contact Spacing x .200 [5.08] Row Spacing