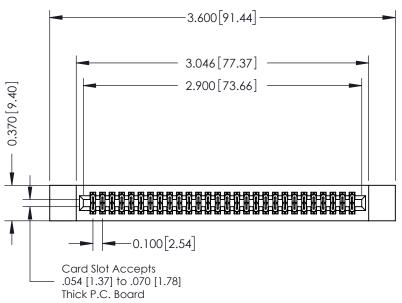

342 Assembly

THIS IS A C.A.D. GENERATED DRAWING DO NOT MAKE MANUAL REVISIONS TO MASTER. ISSUE NUMBER

ORIGINAL

1

| 342 / 392 Series Card Edge Connector |                                                                   |          | ACAD REFERENCE NO. 342 ENG MASTER |                  |        |  |
|--------------------------------------|-------------------------------------------------------------------|----------|-----------------------------------|------------------|--------|--|
| Contact Bend Detail                  |                                                                   | DRAWN:   | J.LEE                             | DATE: OCT. 06/09 |        |  |
|                                      |                                                                   | CHECKED: |                                   | DATE:            |        |  |
| EDAC INC                             | THESE DRAWINGS AND SPECIFICATIONS ARE THE PROPERTY OF EDAC INCAND | SCALE:   | NTS                               | SHEET :          | 2 OF 3 |  |
| TORONTO, ONTARIO                     | SHALL NOT BE REPRODUCED, OR COPIED  OR USED AS THE BASIS FOR THE  | DRAWING  | NUMBER                            |                  | ISSUE  |  |
| YOUR CONNECTION TO QUALITY & SERVICE | MANUFACTURE OR SALE OF APPARATUS                                  | 3        | 42 Assembly                       |                  | 1      |  |