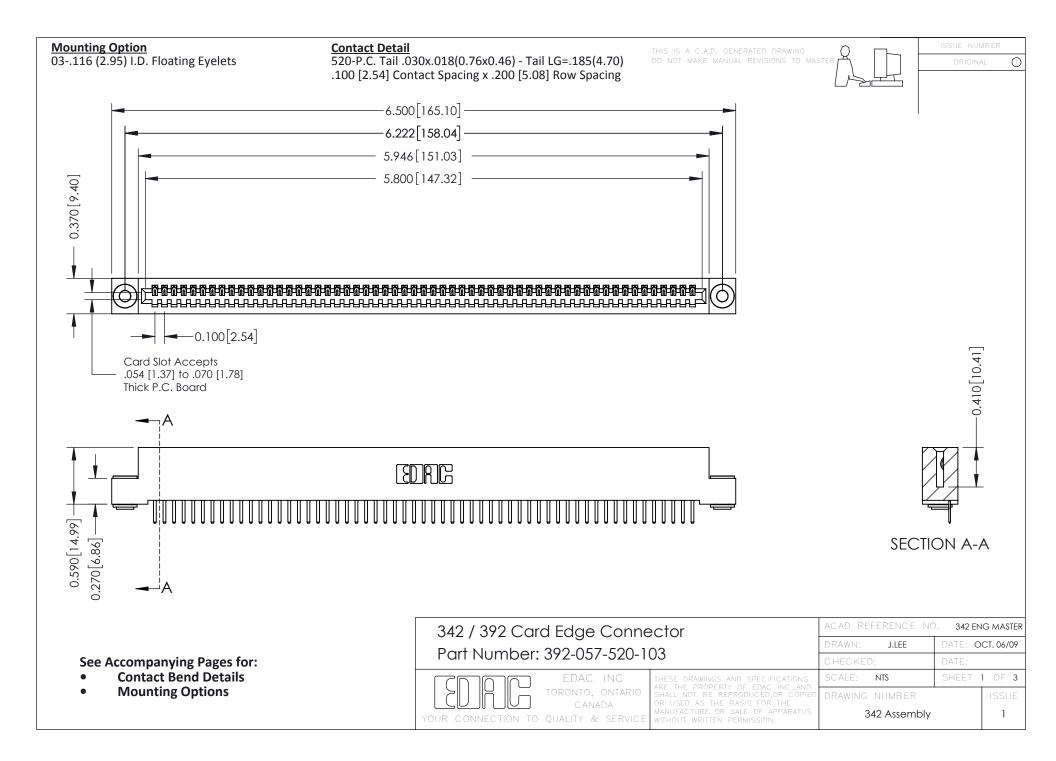

THIS IS A C.A.D. GENERATED DRAWING DO NOT MAKE MANUAL REVISIONS TO MASTER. ISSUE NUMBER

ORIGINAL

1



| 342 / 392 Series Card Edge Connector<br>Contact Bend Detail |                                                                                                                                                                                                  | ACAD REFERENCE NO. 342 ENG MASTER |             |                  |        |
|-------------------------------------------------------------|--------------------------------------------------------------------------------------------------------------------------------------------------------------------------------------------------|-----------------------------------|-------------|------------------|--------|
|