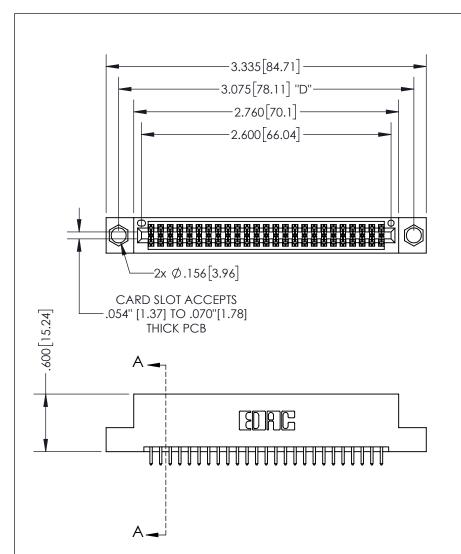

THIS IS A C.A.D. GENERATED DRAWING DO NOT MAKE MANUAL REVISIONS TO MASTER.

ISSUE NUMBER ORIGINAL

.160 4.06 POINT OF CONTACT .330[8.38] -.370[9.4] **CARD SLOT** .150 [3.81]

## SECTION A-A

**Contact Dimensions:** 521-P.C. Tail .025 Sq.(0.64 Sq.) - Tail LG=.150(3.81) .100 (2.54) Contact Spacing x .200 (5.08) Row Spacing

INSULATOR MATERIAL: THERMOPLASTIC PBT, UL 94V-0 CONTACT MATERIAL; COPPER TIN ALLOY CONTACT PLATING: GOLD ON THE MATING AREA, TIN PLATING ON THE CONTACT TAILS, NICKEL UNDERPLATE

345/395 SERIES CARD EDGE CONNECTOR PART NUMBER: 395-050-521-204

**EDAC INC** TORONTO, ONTARIO CANADA

THESE DRAWINGS AND SPECIFICATIONS ARE THE PROPERTY OF EDAC INC.,AND SHALL NOT BE REPRODUCED, OR COPIED OR USED AS THE BASIS FOR THE MANUFACTURE OR SALE OF APPARATUS WITHOUT WRITTEN PERMISSION.

| ACAD REFERENCE NO.  | 345-ENG-MASTER   |
|---------------------|------------------|
| DRAWN: R.STA.MONICA | DATE:MAY.16/2017 |
| CHECKED:            | DATE:            |
| SCALE: 1:1          | SHEET 1 OF 2     |
| DRAWING NUMBER      | ISSUE            |
| 345-ENG-MASTER      | 1                |