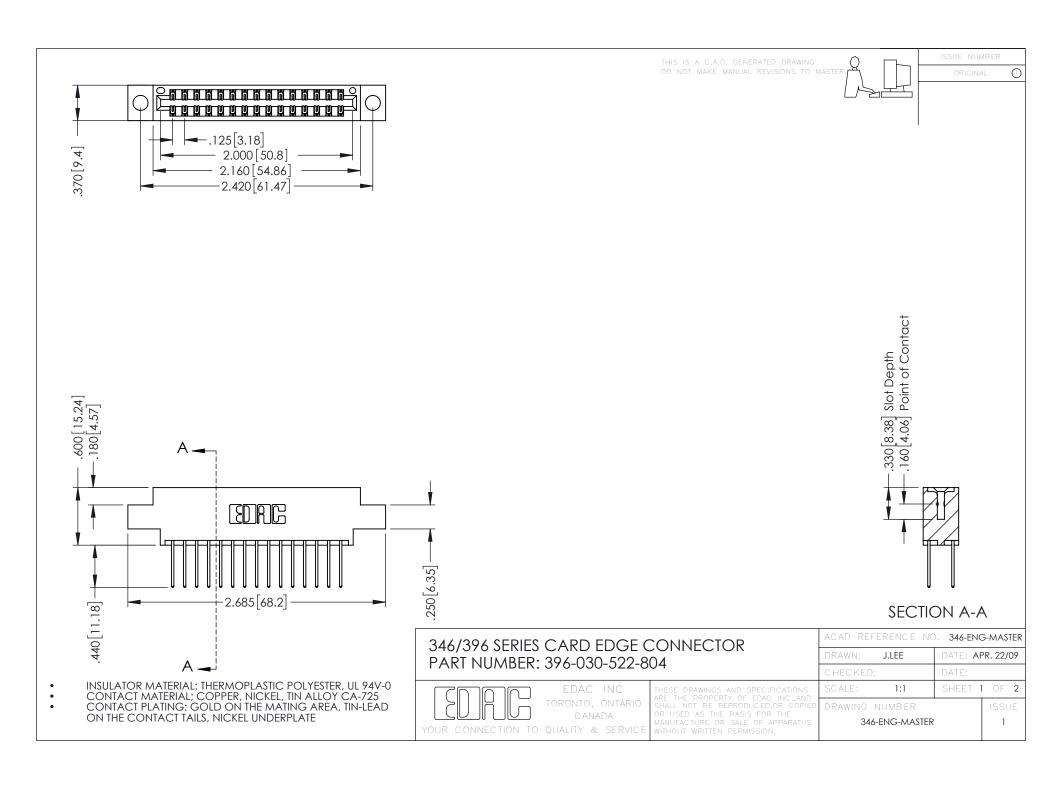

**Contact Code 555** 

**Contact Code 556** 

INSULATOR MATERIAL: THERMOPLASTIC POLYESTER, UL 94V-0 CONTACT MATERIAL; COPPER, NICKEL, TIN ALLOY CA-725 CONTACT PLATING: GOLD ON THE MATING AREA, TIN-LEAD

ON THE CONTACT TAILS, NICKEL UNDERPLATE