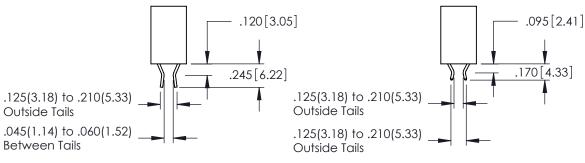

**Contact Code 555** 

**Contact Code 556** 

INSULATOR MATERIAL: THERMOPLASTIC POLYESTER, UL 94V-0 CONTACT MATERIAL; COPPER, NICKEL, TIN ALLOY CA-725 CONTACT PLATING: GOLD ON THE MATING AREA, TIN-LEAD

ON THE CONTACT TAILS, NICKEL UNDERPLATE