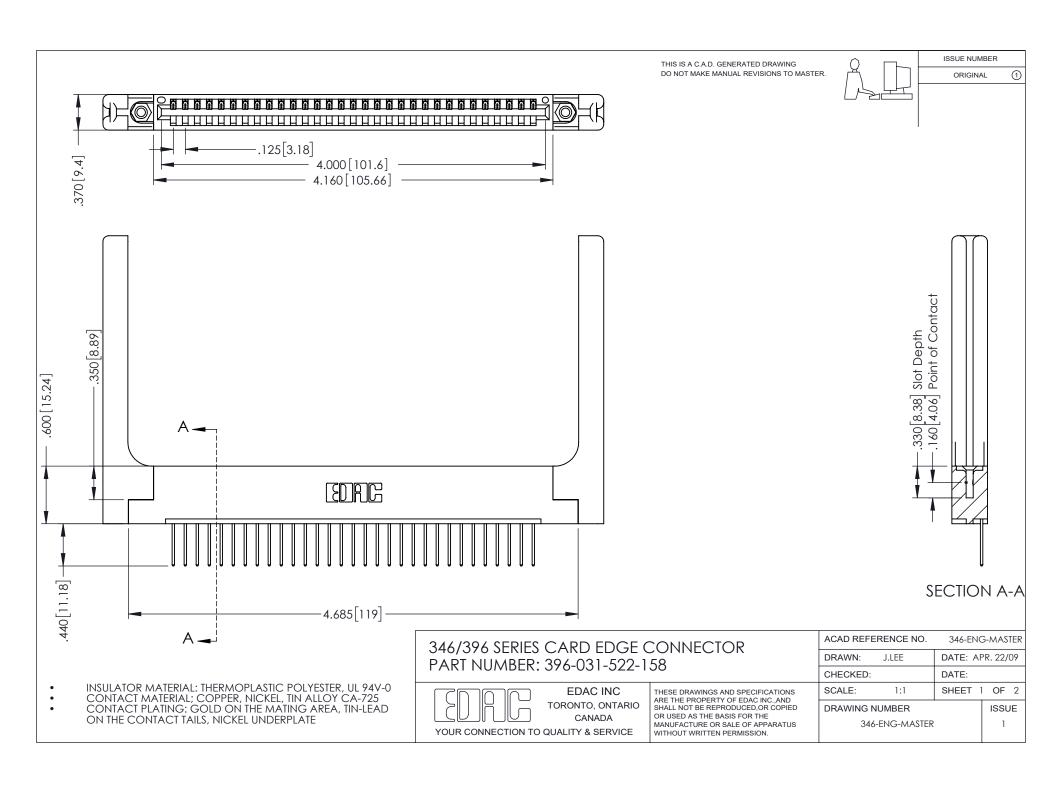

THIS IS A C.A.D. GENERATED DRAWING DO NOT MAKE MANUAL REVISIONS TO MASTER.

ORIGINAL 1

ISSUE NUMBER

**Contact Code 555** 

**Contact Code 556** 

INSULATOR MATERIAL: THERMOPLASTIC POLYESTER, UL 94V-0 CONTACT MATERIAL; COPPER, NICKEL, TIN ALLOY CA-725 CONTACT PLATING: GOLD ON THE MATING AREA, TIN-LEAD

ON THE CONTACT TAILS, NICKEL UNDERPLATE

## 346/396 SERIES CARD EDGE CONNECTOR CONTACT CODE 555,556,558,559,560 DIMENSIONS

YOUR CONNECTION TO QUALITY & SERVICE

**EDAC INC** TORONTO, ONTARIO CANADA

THESE DRAWINGS AND SPECIFICATIONS ARE THE PROPERTY OF EDAC INC.,AND SHALL NOT BE REPRODUCED, OR COPIED OR USED AS THE BASIS FOR THE MANUFACTURE OR SALE OF APPARATUS WITHOUT WRITTEN PERMISSION.