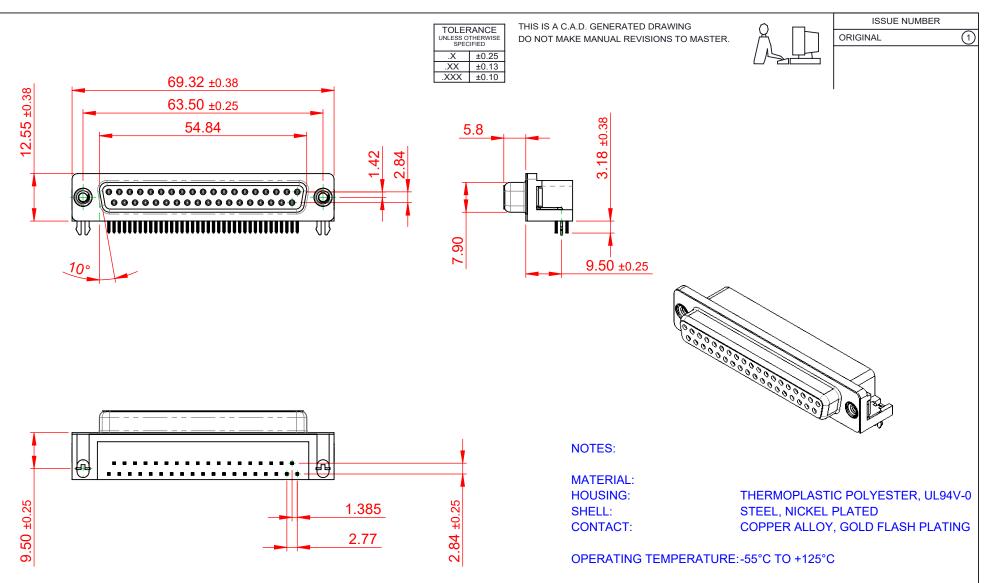

CURRENT RATING: CONTACT RESISTANCE: INSULATOR RESISTANCE: DIELECTRIC

3A PER CONTACT 25mΩ MAX. 5000MΩ min.

WITHSTANDING VOLTAGE: 1000V AC rms

|  | 622 SERIES D-SUB CONNECTOR           |                                                                                                                                       | SW REFERENCE NO.: 622 ASSEMBLY  |            |       |
|--|--------------------------------------|---------------------------------------------------------------------------------------------------------------------------------------|---------------------------------|------------|-------|
|  |                                      |                                                                                                                                       | DRAWN: C.B DATE: AUG. 01/2      |            | 18    |
|  |                                      |                                                                                                                                       | CHECKED: DATE:                  |            |       |
|  | EDAC INC                             | THESE DRAWINGS AND SPECIFICATIONS<br>ARE THE PROPERTY OF EDAC INC.,AND                                                                | SCALE: (IN C.A.D. 1:1)          | SHEET 1 OF | 1     |
|  | TORONTO, ONTARIO<br>CANADA           | SHALL NOT BE REPRODUCED, OR COPIED<br>OR USED AS THE BASIS FOR THE<br>MANUFACTURE OR SALE OF APPARATUS<br>WITHOUT WRITTEN PERMISSION. | DRAWING NUMBER: 622-037-260-542 |            | ISSUE |
|  | YOUR CONNECTION TO QUALITY & SERVICE |                                                                                                                                       | PART NUMBER: 622-037-2          | 260-542    | 1     |