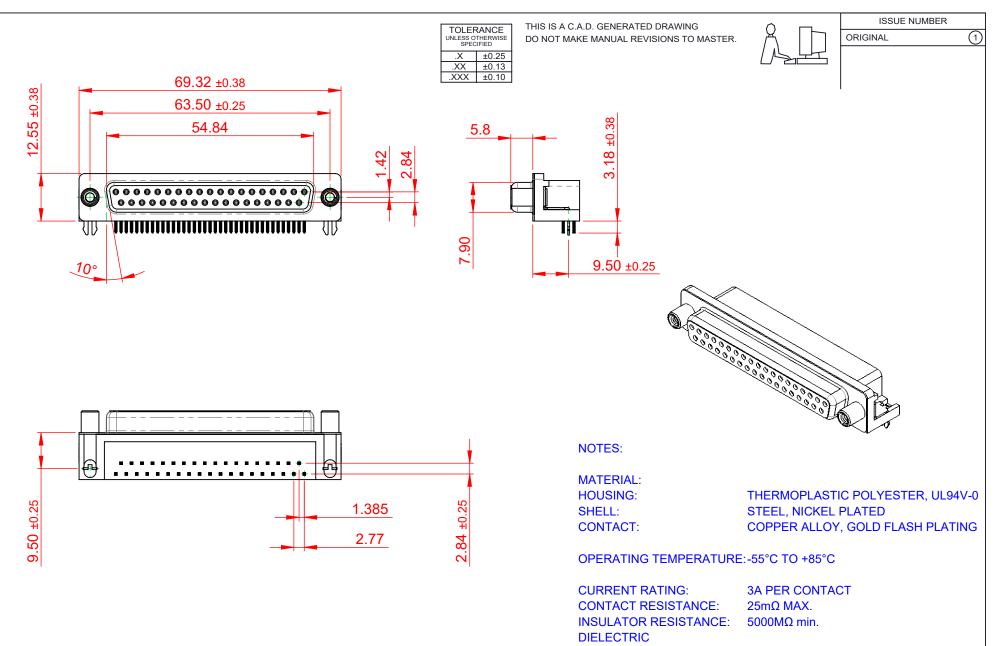

|  | 622 SERIES D-SUB CONNECTOR           |                                                                                                                                                                                                                  | SW REFERENCE NO.: 622 ASSEMBLY |                  |       |
|--|--------------------------------------|------------------------------------------------------------------------------------------------------------------------------------------------------------------------------------------------------------------|--------------------------------|------------------|-------|
|  |                                      |                                                                                                                                                                                                                  | DRAWN: C.B                     | DATE: AUG. 01/20 | )18   |
|  |                                      |                                                                                                                                                                                                                  | CHECKED:                       | DATE:            |       |
|  | EDAC INC                             | THESE DRAWINGS AND SPECIFICATIONS<br>ARE THE PROPERTY OF EDAC INC., AND<br>SHALL NOT BE REPRODUCED, OR COPIED<br>OR USED AS THE BASIS FOR THE<br>MANUFACTURE OR SALE OF APPARATUS<br>WITHOUT WRITTEN PERMISSION. | SCALE: (IN C.A.D. 1:1)         | SHEET 1 OF       | 1     |
|  | TORONTO, ONTARIO<br>CANADA           |                                                                                                                                                                                                                  | DRAWING NUMBER: 622-037-2      | 268-040          | ISSUE |
|  | YOUR CONNECTION TO QUALITY & SERVICE |                                                                                                                                                                                                                  | PART NUMBER: 622-037-2         | 268-040          | 1     |

THIS SERIES FULLY CONFORMS TO THE EUROPEAN UNION DIRECTIVES 2011/65/EU FOR RoHS COMPLIANCY.

| SW REFERENCE NO.: 622 ASSEMBLY |                    |  |  |  |  |  |
|--------------------------------|--------------------|--|--|--|--|--|
| DRAWN: C.B                     | DATE: AUG. 01/2018 |  |  |  |  |  |
| CHECKED:                       | DATE:              |  |  |  |  |  |
| SCALE: (IN C.A.D. 1:1)         | SHEET 1 OF 1       |  |  |  |  |  |
| DRAWING NUMBER: 622-037-2      | 268-040 ISSUE      |  |  |  |  |  |
| PART NUMBER: 622-037-2         | 268-040 1          |  |  |  |  |  |