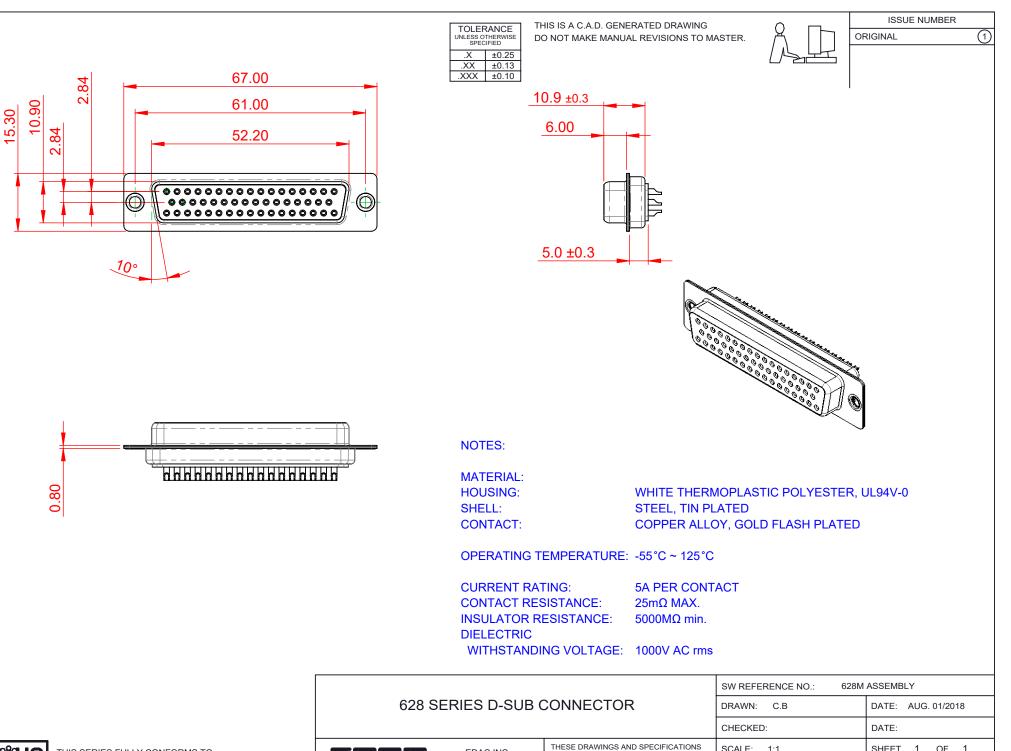

COMPLIANT

THIS SERIES FULLY CONFORMS TO THE EUROPEAN UNION DIRECTIVES 2011/65/EU FOR RoHS COMPLIANCY.

EDAC INC TORONTO, ONTARIO CANADA

ARE THE PROPERTY OF EDAC INC..AND SHALL NOT BE REPRODUCED, OR COPIED OR USED AS THE BASIS FOR THE MANUFACTURE OR SALE OF APPARATUS WITHOUT WRITTEN PERMISSION.

| DRAWN:   C.B   DATE:   AUG. 01/2018     CHECKED:   DATE:   SHEET   1   OF   1     SCALE:   1:1   SHEET   1   OF   1     DRAWING NUMBER:   628-M50-222-WT1   ISSUE   1 | SW REFERENCE NO.: 628M ASSEMBLY       |                    |
|-----------------------------------------------------------------------------------------------------------------------------------------------------------------------|---------------------------------------|--------------------|
| SCALE: 1:1 SHEET 1 OF 1   DRAWING NUMBER: 628-M50-222-WT1 ISSUE                                                                                                       | DRAWN: C.B                            | DATE: AUG. 01/2018 |
| DRAWING NUMBER: 628-M50-222-WT1 ISSUE                                                                                                                                 | CHECKED:                              | DATE:              |
|                                                                                                                                                                       | SCALE: 1:1                            | SHEET 1 OF 1       |
| PART NUMBER: 628-M50-222-WT1 1                                                                                                                                        | DRAWING NUMBER: 628-M50-222-WT1 ISSUE |                    |
|                                                                                                                                                                       |                                       |                    |