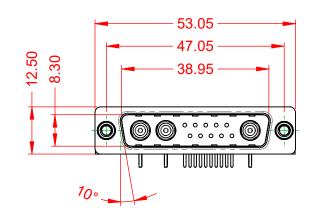

.XX ±0.13 .XXX ±0.05



| ISSUE NUMBER |     |
|--------------|-----|
| ORIGINAL     | (1) |





NOTES:

MATERIAL: HOUSING: SHELL: CONTACT:

THERMOPLASTIC POLYESTER, UL94V-0 STEEL, NICKEL PLATED COPPER ALLOY, 30µ" GOLD PLATED



75Ω (IMPEDANCE) POWER/CO-AX CONTACT RATING: (IF PRESENT) SIGNAL CONTACT CURRENT RATING: 5A PER CONTACT SIGNAL CONTACT RESISTANCE:  $10m\Omega$  MAX. **INSULATOR RESISTANCE:** 

DIELECTRIC WITHSTANDING VOLTAGE:

**OPERATING TEMPERATURE:** 

5000MΩ min.

1000V AC rms

-55°C ~ 125°C



|                    |                                                   |                                                                                                                                       | SW REFERENCE NO.: 629 COMBO ASSEMBLY                                   |                |                 |                  |     |
|--------------------|--------------