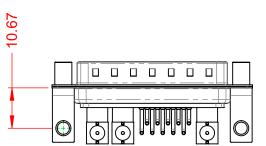

.XX ±0.13 .XXX ±0.05

| ISSUE NUMBER |     |
|--------------|-----|
| ORIGINAL     | (1) |

NOTES:

MATERIAL: HOUSING: SHELL: CONTACT:

THERMOPLASTIC POLYESTER, UL94V-0 STEEL, NICKEL PLATED COPPER ALLOY, 30µ" GOLD PLATED