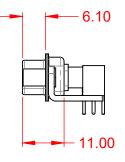

.XX ±0.13 .XXX ±0.05



| ISSUE NUMBER |     |
|--------------|-----|
| ORIGINAL     | (1) |





NOTES:

MATERIAL: HOUSING: SHELL: CONTACT:

THERMOPLASTIC POLYESTER, UL94V-0 STEEL, NICKEL PLATED COPPER ALLOY, 30µ" GOLD PLATED



75Ω (IMPEDANCE) POWER/CO-AX CONTACT RATING: (IF PRESENT) SIGNAL CONTACT CURRENT RATING: 5A PER CONTACT SIGNAL CONTACT RESISTANCE:  $10m\Omega$  MAX. **INSULATOR RESISTANCE:** 

DIELECTRIC WITHSTANDING VOLTAGE:

**OPERATING TEMPERATURE:** 

5000MΩ min.

1000V AC rms

-55°C ~ 125°C



|                    |                                                   |                                                                                                                                       | SW REFERENCE NO.: 629 COMBO ASSEMBLY                                   |                |                 |                  |     |
|--------------------|----------------