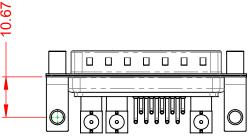

.XX ±0.13 .XXX ±0.05



| ISSUE NUMBER |     |
|--------------|-----|
| ORIGINAL     | (1) |





NOTES:

MATERIAL: HOUSING: SHELL: CONTACT:

THERMOPLASTIC POLYESTER, UL94V-0 STEEL, NICKEL PLATED COPPER ALLOY, 30µ" GOLD PLATED



75Ω (IMPEDANCE) POWER/CO-AX CONTACT RATING: (IF PRESENT) SIGNAL CONTACT CURRENT RATING: 5A PER CONTACT SIGNAL CONTACT RESISTANCE:  $10m\Omega$  MAX. **INSULATOR RESISTANCE:** 

DIELECTRIC WITHSTANDING VOLTAGE:

**OPERATING TEMPERATURE:** 

5000MΩ min.

1000V AC rms

-55°C ~ 125°C



|                    |                                                   |                                                                                                                                       | SW REFERENCE NO.: 629 COMBO ASSEMBLY                                   |                |                 |                  |     |
|--------------------|---------------------------------------------------|------------------------------------------------------------------------------------------------