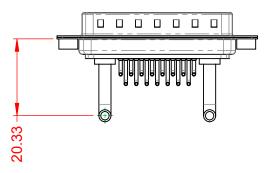

NOTES:

MATERIAL: HOUSING: SHELL: CONTACT:

THERMOPLASTIC POLYESTER, UL94V-0 STEEL, TIN PLATED COPPER ALLOY, GOLD FLASH PLATED



POWER/CO-AX CONTACT RATING: (IF PRESENT) SIGNAL CONTACT CURRENT RATING: 5A PER CONTACT SIGNAL CONTACT RESISTANCE:  $10m\Omega$  MAX. INSULATOR RESISTANCE:

.XX ±0.13 .XXX ±0.05

DIELECTRIC WITHSTANDING VOLTAGE:

**OPERATING TEMPERATURE:** 

30A (CURRENT)

-55°C ~ 125°C

5000MΩ min.

1000V AC rms



|                    | COMBINATION D-SUB          |                                                                                                                                                                                                                | SW REFERENCE NO.: 629 COMBO ASSEMBLY |                  |       |
|--------------------|----------------------------|------------------------------------------------------------------------------------------------------------------------