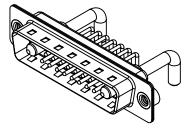

.XX ±0.13 .XXX ±0.05

DIELECTRIC WITHSTANDING VOLTAGE:

**OPERATING TEMPERATURE:** 

30A (CURRENT)

-55°C ~ 125°C

5000MΩ min.

1000V AC rms

|                    | COMBINATION D-SUB          |                                                                                                                                                                                                                | SW REFERENCE NO.: 629 COMBO ASSEMBLY |                  |       |
|--------------------|----------------------------|----------------------------------------------------------------------------------------------------------------------------------------------------------------------------------------------------------------|--------------------------------------|------------------|-------|
|                    |                            |                                                                                                                                                                                                                | DRAWN: C.B                           | DATE: JAN. 01/20 | 19    |
|                    |                            |                                                                                                                                                                                                                | CHECKED:                             | DATE:            |       |
| YOUR CONNECTION TO | EDAC INC                   | THESE DRAWINGS AND SPECIFICATIONS<br>ARE THE PROPERTY OF EDAC INC.,AND<br>SHALL NOT BE REPRODUCED,OR COPIED<br>OR USED AS THE BASIS FOR THE<br>MANUFACTURE OR SALE OF APPARATUS<br>WITHOUT WRITTEN PERMISSION. | SCALE: (IN C.A.D. 1:1)               | SHEET 1 OF       | 2     |
|                    | TORONTO, ONTARIO<br>CANADA |                                                                                                                                                                                                                | DRAWING NUMBER: 629-17W2250-3T2      |                  | ISSUE |
|                    | ON TO QUALITY & SERVICE    |                                                                                                                                                                                                                | PART NUMBER: 629-17W                 | 2250-3T2         | 1     |