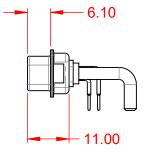

NOTES:

MATERIAL: HOUSING: SHELL: CONTACT:

THERMOPLASTIC POLYESTER, UL94V-0 STEEL, TIN PLATED COPPER ALLOY, GOLD FLASH PLATED



POWER/CO-AX CONTACT RATING: (IF PRESENT) SIGNAL CONTACT CURRENT RATING: 5A PER CONTACT SIGNAL CONTACT RESISTANCE:  $10m\Omega$  MAX. INSULATOR RESISTANCE:

.XX ±0.13 .XXX ±0.05

DIELECTRIC WITHSTANDING VOLTAGE:

**OPERATING TEMPERATURE:** 

30A (CURRENT)

-55°C ~ 125°C

5000MΩ min.

1000V AC rms



|                    | COMBINATION D-SUB          |                                                                                                                                                                                                                | SW REFERENCE NO.: 629 COMBO ASSEMBLY |                  |       |
|--------------------|-------------------