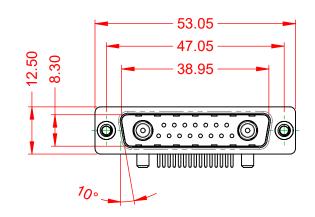

NOTES:

MATERIAL: HOUSING: SHELL: CONTACT:

THERMOPLASTIC POLYESTER, UL94V-0 STEEL, TIN PLATED COPPER ALLOY, GOLD FLASH PLATED



POWER/CO-AX CONTACT RATING: (IF PRESENT) SIGNAL CONTACT CURRENT RATING: 5A PER CONTACT SIGNAL CONTACT RESISTANCE:  $10m\Omega$  MAX. INSULATOR RESISTANCE:

.XX ±0.13 .XXX ±0.05

DIELECTRIC WITHSTANDING VOLTAGE:

**OPERATING TEMPERATURE:** 

30A (CURRENT)

-55°C ~ 125°C

5000MΩ min.

1000V AC rms



|                    | COMBINATION D-SUB          |                                                                                                                                                                                                                | SW REFERENCE NO.: 629 COMBO ASSEMBLY |                  |       |
|--------------------|-----------------