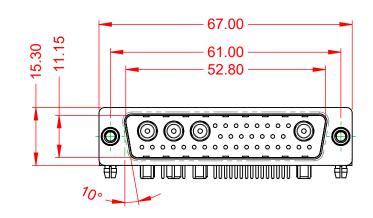

.X ±0.25 .XX ±0.13 .XXX ±0.05

DIELECTRIC WITHSTANDING VOLTAGE:

**OPERATING TEMPERATURE:** 

40A (CURRENT)

-55°C ~ 125°C

1000V AC rms

|            | COMBINATION D-SUB |                                                                      | SW REFERENCE NO.: 629 COMBO ASSEMBLY |                  |       |
|------------|-------------------|----------------------------------------------------------------------|--------------------------------------|------------------|-------|
|            |                   |                                                                      | DRAWN: C.B                           | DATE: JAN. 01/20 | 19    |
|            |                   |                                                                      | CHECKED:                             | DATE:            |       |
| го         | EDAC INC          | THESE DRAWINGS AND SPECIFICATIONS<br>ARE THE PROPERTY OF EDAC INCAND | SCALE: (IN C.A.D. 1:1)               | SHEET 1 OF       | 2     |
| /ES<br>CY. |                   | MANUFACTURE OR SALE OF APPARATUS                                     | DRAWING NUMBER: 629-36W4650-4TD      |                  | ISSUE |
|            |                   |                                                                      | PART NUMBER: 629-36W4                | 4650-4TD         | 1     |