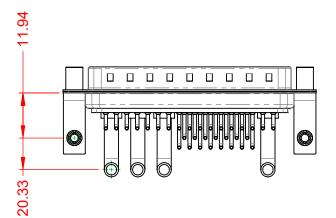

THIS IS A C.A.D. GENERATED DRAWING TOLERANCE UNLESS OTHERWISE SPECIFIED DO NOT MAKE MANUAL REVISIONS TO MASTER.



| ISSUE NUMBER |  |  |  |
|--------------|--|--|--|
| ORIGINAL     |  |  |  |

(1)





NOTES:

MATERIAL: HOUSING: SHELL: CONTACT:

THERMOPLASTIC POLYESTER, UL94V-0 STEEL, TIN PLATED COPPER ALLOY, 30µ" GOLD PLATED



POWER/CO-AX CONTACT RATING: (IF PRESENT) SIGNAL CONTACT CURRENT RATING: 5A PER CONTACT SIGNAL CONTACT RESISTANCE:  $10m\Omega$  MAX. **INSULATOR RESISTANCE:** 5000MΩ min.

.X ±0.25 .XX ±0.13 .XXX ±0.05

DIELECTRIC WITHSTANDING VOLTAGE:

**OPERATING TEMPERATURE:** 

40A (CURRENT)

-55°C ~ 125°C

1000V AC rms



|            | COMBINATION D-SUB |                                                                      | SW REFERENCE NO.: 629 COMBO ASSEMBLY |                  |       |
|------------|-------------------|----------------------------------------------------------------------|--------------------------------------|------------------|-------|
|            |                   |                                                                      | DRAWN: C.B