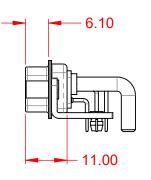

THIS IS A C.A.D. GENERATED DRAWING TOLERANCE UNLESS OTHERWISE SPECIFIED DO NOT MAKE MANUAL REVISIONS TO MASTER.



| ISSUE NUMBER |  |  |  |
|--------------|--|--|--|
| ORIGINAL     |  |  |  |

(1)





NOTES:

MATERIAL: HOUSING: SHELL: CONTACT:

THERMOPLASTIC POLYESTER, UL94V-0 STEEL, TIN PLATED COPPER ALLOY, 30µ" GOLD PLATED



POWER/CO-AX CONTACT RATING: (IF PRESENT) SIGNAL CONTACT CURRENT RATING: 5A PER CONTACT SIGNAL CONTACT RESISTANCE:  $10m\Omega$  MAX. **INSULATOR RESISTANCE:** 5000MΩ min.

.X ±0.25 .XX ±0.13 .XXX ±0.05

DIELECTRIC WITHSTANDING VOLTAGE:

**OPERATING TEMPERATURE:** 

40A (CURRENT)

-55°C ~ 125°C

1000V AC rms



|            | COMBINATION D-SUB |                                                                      | SW REFERENCE NO.: 629 COMBO ASSEMBLY |                  |       |
|------------|-------------------|----------------------------------------------------------------------|--------------------------------------|------------------|-------|
|