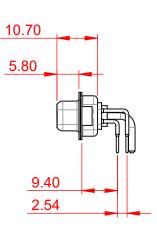

.XX ±0.13

.XXX ±0.05

1000V AC rms

|  | COMBINATION D-SUB                                                       |                                                                                                                                       | SW REFERENCE NO.: 630 COMBO ASSEMBLY |                  |       |
|--|-------------------------------------------------------------------------|---------------------------------------------------------------------------------------------------------------------------------------|--------------------------------------|------------------|-------|
|  |                                                                         |                                                                                                                                       | DRAWN: C.B                           | DATE: JAN. 01/20 | 19    |
|  |                                                                         |                                                                                                                                       | CHECKED:                             | DATE:            |       |
|  | THESE DRAWINGS AND SPECIFICATIONS<br>ARE THE PROPERTY OF EDAC INC., AND | SCALE: (IN C.A.D. 1:1)                                                                                                                | SHEET 1 OF                           | 2                |       |
|  | YOUR CONNECTION TO QUALITY & SERVICE                                    | SHALL NOT BE REPRODUCED, OR COPIED<br>OR USED AS THE BASIS FOR THE<br>MANUFACTURE OR SALE OF APPARATUS<br>WITHOUT WRITTEN PERMISSION. | DRAWING NUMBER: 630-21W1640-1NA IS   |                  | ISSUE |
|  |                                                                         |                                                                                                                                       | PART NUMBER: 630-21W                 | 1640-1NA         | 1     |