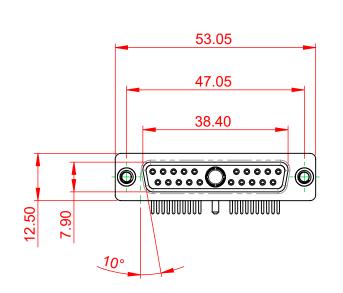

.XX ±0.13

.XXX ±0.05

1000V AC rms

|  | COMBINATION D-SUB                                                       |                                                                                                                                       | SW REFERENCE NO.: 630 COMBO ASSEMBLY |                  |       |
|--|-------------------------------------------------------------------------|---------------------------------------------------------------------------------------------------------------------------------------|--------------------------------------|------------------|-------|
|  |                                                                         |                                                                                                                                       | DRAWN: C.B                           | DATE: JAN. 01/20 | 19    |
|  |                                                                         |                                                                                                                                       | CHECKED:                             | DATE:            |       |
|  | THESE DRAWINGS AND SPECIFICATIONS<br>ARE THE PROPERTY OF EDAC INC., AND | SCALE: (IN C.A.D. 1:1)                                                                                                                | SHEET 1 OF                           | 2                |       |
|  | YOUR CONNECTION TO QUALITY & SERVICE                                    | SHALL NOT BE REPRODUCED, OR COPIED<br>OR USED AS THE BASIS FOR THE<br>MANUFACTURE OR SALE OF APPARATUS<br>WITHOUT WRITTEN PERMISSION. | DRAWING NUMBER: 630-21W1640-1NA IS   |                  | ISSUE |
|  |                                                                         |                                                                                                                                       | PART NUMBER: 630-21W                 | 1640-1NA         | 1     |