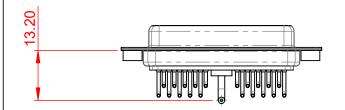

.XX ±0.13

.XXX ±0.05

1000V AC rms

|  | COMBINATION D-SUB                                                       |                                                                                                                                       | SW REFERENCE NO.: 630 COMBO ASSEMBLY |                  |       |
|--|-------------------------------------------------------------------------|---------------------------------------------------------------------------------------------------------------------------------------|--------------------------------------|------------------|-------|
|  |                                                                         |                                                                                                                                       | DRAWN: C.B                           | DATE: JAN. 01/20 | 19    |
|  |                                                                         |                                                                                                                                       | CHECKED:                             | DATE:            |       |
|  | THESE DRAWINGS AND SPECIFICATIONS<br>ARE THE PROPERTY OF EDAC INC., AND | SCALE: (IN C.A.D. 1:1)                                                                                                                | SHEET 1 OF                           | 2                |       |
|  | YOUR CONNECTION TO QUALITY & SERVICE                                    | SHALL NOT BE REPRODUCED, OR COPIED<br>OR USED AS THE BASIS FOR THE<br>MANUFACTURE OR SALE OF APPARATUS<br>WITHOUT WRITTEN PERMISSION. | DRAWING NUMBER: 630-21W1640-1NA IS   |                  | ISSUE |
|  |                                                                         |                                                                                                                                       | PART NUMBER: 630-21W                 | 1640-1NA         | 1     |