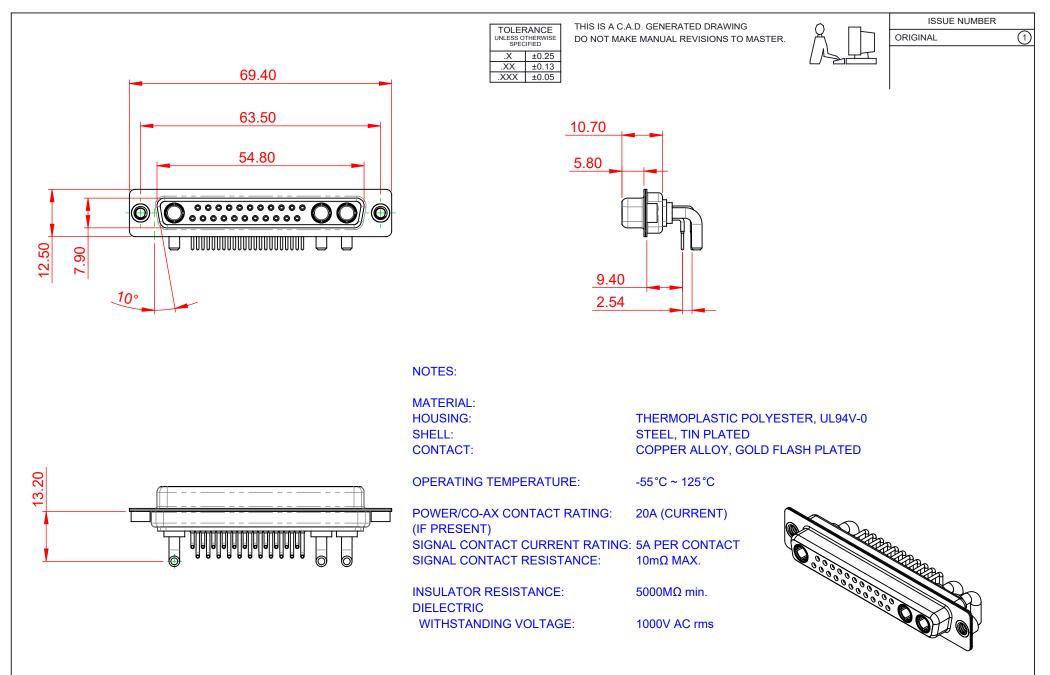

| COMBINATION D-SUB                      |                                                                                                                                                                                                                | SW REFERENCE NO.: 630 COMBO ASSEMBLY |                  |       |
|----------------------------------------|----------------------------------------------------------------------------------------------------------------------------------------------------------------------------------------------------------------|--------------------------------------|------------------|-------|
|                                        |                                                                                                                                                                                                                | DRAWN: C.B                           | DATE: JAN. 01/20 | 19    |
|                                        |                                                                                                                                                                                                                | CHECKED:                             | DATE:            |       |
| EDAC INC<br>TORONTO, ONTARIO<br>CANADA | THESE DRAWINGS AND SPECIFICATIONS<br>ARE THE PROPERTY OF EDAC INC.,AND<br>SHALL NOT BE REPRODUCED,OR COPIED<br>OR USED AS THE BASIS FOR THE<br>MANUFACTURE OR SALE OF APPARATUS<br>WITHOUT WRITTEN PERMISSION. | SCALE: (IN C.A.D. 1:1)               | SHEET 1 OF       | 2     |
|                                        |                                                                                                                                                                                                                | DRAWING NUMBER: 630-25W3240-2TA      |                  | ISSUE |
| YOUR CONNECTION TO QUALITY & SERVICE   |                                                                                                                                                                                                                | PART NUMBER: 630-25W                 | 3240-2TA         | 1     |