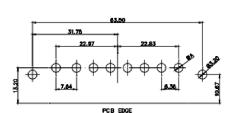

|   | SW REFERENCE NO.: 630 C  | COMBO ASSEMBLY     |  |  |  |  |
|---|--------------------------|--------------------|--|--|--|--|
|   | DRAWN: C.B               | DATE: JAN. 01/2019 |  |  |  |  |
|   | CHECKED:                 | DATE:              |  |  |  |  |
|   | SCALE: (IN C.A.D. 1:1)   | SHEET 1 OF 4       |  |  |  |  |
| ĺ | DRAWING NUMBER: 630-2W2- | .640-3ND ISSUE     |  |  |  |  |

THIS IS A C.A.D. GENERATED DRAWING DO NOT MAKE MANUAL REVISIONS TO MASTER.

ISSUE NUMBER
ORIGINAL (1)

2W2

○ **○** ○ ○

⊙**⊙**⊙⊙

3W3

11W1

○ ○ ○ ○ ○ ○ ○ ○ ○