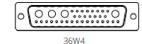

PCB EDGE

5W5 Male

8W8 Male

7W2 Male/Female

5W5 Female

8W8 Female

11W1 Male/Female

17W2 Male/Female