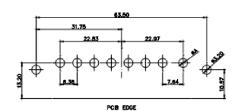

| SW REFERENCE NO.: 630 COMBO ASSEMBLY  |  |        |      |       |    |
|---------------------------------------|--|--------|------|-------|----|
| DRAWN: C.B                            |  | DATE:  | JAN. | 01/20 | 19 |
| CHECKED:                              |  | DATE:  |      |       |    |
| SCALE: N.T.S                          |  | SHEET  | 4    | OF    | 4  |
| DBV///NC NI IMBED: 630-3///2-640-3/ID |  | ISSLIE |      |       |    |

DRAWING NUMBER: 630-2VV2-640-3ND ISSUE PART NUMBER: 630-2W2-640-3ND

THIS SERIES FULLY CONFORMS TO THE EUROPEAN UNION DIRECTIVES 2011/65/EU FOR RoHS COMPLIANCY.