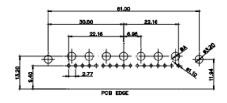

PCB EDGE

5W5 Male

8W8 Male

7W2 Male/Female

5W5 Female

8W8 Female

11W1 Male/Female

17W2 Male/Female

CURRENT RATING / ØA

10A / 2.2 20A / 3.3 30A / 3.7 40A / 4.2

21W1 Male/Female

**COMBINATION D-SUB** 

|                                      | EDAC INC         |  |  |  |  |
|--------------------------------------|------------------|--|--|--|--|
|                                      | TORONTO, ONTARIO |  |  |  |  |
|                                      | CANADA           |  |  |  |  |
| YOUR CONNECTION TO QUALITY & SERVICE |                  |  |  |  |  |