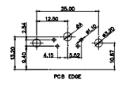

ISSUE NUMBER ORIGINAL

2W2 / 2WK2

3W3 / 3WK3

5W1 Male/Female

24W7 Male/Female

21W4 Male/Female

27W2 Male/Female

PCB EDGE