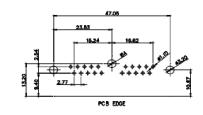

| SW REFERENCE NO.: 630 COMBO ASSEMBLY  |  |        |      |       |    |
|---------------------------------------|--|--------|------|-------|----|
| DRAWN: C.B                            |  | DATE:  | JAN. | 01/20 | 19 |
| CHECKED:                              |  | DATE:  |      |       |    |
| SCALE: N.T.S                          |  | SHEET  | 4    | OF    | 4  |
| DBV///NC NI IMBED: 630-3///2-640-3/ID |  | ISSLIE |      |       |    |

DRAWING NUMBER: 630-2VV2-640-3ND ISSUE PART NUMBER: 630-2W2-640-3ND

THIS SERIES FULLY CONFORMS TO THE EUROPEAN UNION DIRECTIVES 2011/65/EU FOR RoHS COMPLIANCY.