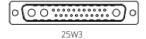

ISSUE NUMBER ORIGINAL

2W2 / 2WK2

3W3 / 3WK3

5W1 Male/Female

24W7 Male/Female

21W4 Male/Female

27W2 Male/Female

PCB EDGE