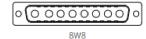

PCB EDGE

5W5 Male

8W8 Male

7W2 Male/Female

5W5 Female

8W8 Female

11W1 Male/Female

17W2 Male/Female