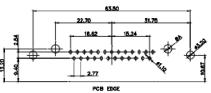

| DRAWN: C.B                                                                                                                                                                                                                                                                                                                                                                                                                                                                                                                                                                                                                                                                                                                                                                                                                                                                                                                                                                                                                                                                                                                                                                                                                                                                                                                                                                                                                                                                                                                                                                                                                                                                                                                                                                                                                                                                                                                                                                                                                                                                                                                     |  | DATE:   | JAN. | 01/20 | 19    |
|--------------------------------------------------------------------------------------------------------------------------------------------------------------------------------------------------------------------------------------------------------------------------------------------------------------------------------------------------------------------------------------------------------------------------------------------------------------------------------------------------------------------------------------------------------------------------------------------------------------------------------------------------------------------------------------------------------------------------------------------------------------------------------------------------------------------------------------------------------------------------------------------------------------------------------------------------------------------------------------------------------------------------------------------------------------------------------------------------------------------------------------------------------------------------------------------------------------------------------------------------------------------------------------------------------------------------------------------------------------------------------------------------------------------------------------------------------------------------------------------------------------------------------------------------------------------------------------------------------------------------------------------------------------------------------------------------------------------------------------------------------------------------------------------------------------------------------------------------------------------------------------------------------------------------------------------------------------------------------------------------------------------------------------------------------------------------------------------------------------------------------|--|---------|------|-------|-------|
| CHECKED:                                                                                                                                                                                                                                                                                                                                                                                                                                                                                                                                                                                                                                                                                                                                                                                                                                                                                                                                                                                                                                                                                                                                                                                                                                                                                                                                                                                                                                                                                                                                                                                                                                                                                                                                                                                                                                                                                                                                                                                                                                                                                                                       |  | DATE:   |      |       |       |
| SCALE: N.T.S                                                                                                                                                                                                                                                                                                                                                                                                                                                                                                                                                                                                                                                                                                                                                                                                                                                                                                                                                                                                                                                                                                                                                                                                                                                                                                                                                                                                                                                                                                                                                                                                                                                                                                                                                                                                                                                                                                                                                                                                                                                                                                                   |  | SHEET   | 2    | OF    | 6     |
| DRAWING NUMBER: 630-2W2-                                                                                                                                                                                                                                                                                                                                                                                                                                                                                                                                                                                                                                                                                                                                                                                                                                                                                                                                                                                                                                                                                                                                                                                                                                                                                                                                                                                                                                                                                                                                                                                                                                                                                                                                                                                                                                                                                                                                                                                                                                                                                                       |  | 640-3ND | )    |       | ISSUE |
| The state of the s |  |         |      |       | 1     |

630-2W2-640-3ND

630 COMBO ASSEMBLY

SW REFERENCE NO .:

PART NUMBER:

TOLERANCE UNLESS OTHERWISE SPECIFIED .X ±0.25 .XX ±0.13

.XXX ±0.05

THIS IS A C.A.D. GENERATED DRAWING DO NOT MAKE MANUAL REVISIONS TO MASTER.