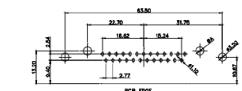

|   | SW REFERENCE NO.: 630 C  | COMBO ASSEMBLY     |  |  |  |  |
|---|--------------------------|--------------------|--|--|--|--|
|   | DRAWN: C.B               | DATE: JAN. 01/2019 |  |  |  |  |
|   | CHECKED:                 | DATE:              |  |  |  |  |
|   | SCALE: (IN C.A.D. 1:1)   | SHEET 1 OF 4       |  |  |  |  |
| ĺ | DRAWING NUMBER: 630-2W2- | .640-3ND ISSUE     |  |  |  |  |

630-2W2-640-3ND

THE EUROPEAN UNION DIRECTIVES 2011/65/EU FOR RoHS COMPLIANCY. YOUR CONNECTION TO QUALITY & SERVICE PART NUMBER: WITHOUT WRITTEN PERMISSION.

TOLERANCE UNLESS OTHERWISE SPECIFIED

.X ±0.25 .XX ±0.13 .XXX ±0.05

THIS IS A C.A.D. GENERATED DRAWING DO NOT MAKE MANUAL REVISIONS TO MASTER.

ISSUE NUMBER
ORIGINAL (1)

2W2

○ **○** ○ ○

⊙**⊙**⊙⊙

3W3

11W1

○ ○ ○ ○ ○ ○ ○ ○ ○