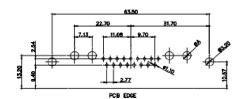

| DRAWN: C.B                                                                                                                                                                                                                                                                                                                                                                                                                                                                                                                                                                                                                                                                                                                                                                                                                                                                                                                                                                                                                                                                                                                                                                                                                                                                                                                                                                                                                                                                                                                                                                                                                                                                                                                                                                                                                                                                                                                                                                                                                                                                                                                     |  | DATE:   | JAN. | 01/20 | 19    |
|--------------------------------------------------------------------------------------------------------------------------------------------------------------------------------------------------------------------------------------------------------------------------------------------------------------------------------------------------------------------------------------------------------------------------------------------------------------------------------------------------------------------------------------------------------------------------------------------------------------------------------------------------------------------------------------------------------------------------------------------------------------------------------------------------------------------------------------------------------------------------------------------------------------------------------------------------------------------------------------------------------------------------------------------------------------------------------------------------------------------------------------------------------------------------------------------------------------------------------------------------------------------------------------------------------------------------------------------------------------------------------------------------------------------------------------------------------------------------------------------------------------------------------------------------------------------------------------------------------------------------------------------------------------------------------------------------------------------------------------------------------------------------------------------------------------------------------------------------------------------------------------------------------------------------------------------------------------------------------------------------------------------------------------------------------------------------------------------------------------------------------|--|---------|------|-------|-------|
| CHECKED:                                                                                                                                                                                                                                                                                                                                                                                                                                                                                                                                                                                                                                                                                                                                                                                                                                                                                                                                                                                                                                                                                                                                                                                                                                                                                                                                                                                                                                                                                                                                                                                                                                                                                                                                                                                                                                                                                                                                                                                                                                                                                                                       |  | DATE:   |      |       |       |
| SCALE: N.T.S                                                                                                                                                                                                                                                                                                                                                                                                                                                                                                                                                                                                                                                                                                                                                                                                                                                                                                                                                                                                                                                                                                                                                                                                                                                                                                                                                                                                                                                                                                                                                                                                                                                                                                                                                                                                                                                                                                                                                                                                                                                                                                                   |  | SHEET   | 2    | OF    | 6     |
| DRAWING NUMBER: 630-2W2-                                                                                                                                                                                                                                                                                                                                                                                                                                                                                                                                                                                                                                                                                                                                                                                                                                                                                                                                                                                                                                                                                                                                                                                                                                                                                                                                                                                                                                                                                                                                                                                                                                                                                                                                                                                                                                                                                                                                                                                                                                                                                                       |  | 640-3ND | )    |       | ISSUE |
| The state of the s |  |         |      |       | 1     |

630-2W2-640-3ND

630 COMBO ASSEMBLY

SW REFERENCE NO .:

PART NUMBER:

TOLERANCE UNLESS OTHERWISE SPECIFIED .X ±0.25 .XX ±0.13

.XXX ±0.05

THIS IS A C.A.D. GENERATED DRAWING DO NOT MAKE MANUAL REVISIONS TO MASTER.