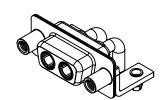

| TOLERANCE<br>UNLESS OTHERWISE<br>SPECIFIED |       |  |  |
|--------------------------------------------|-------|--|--|
| .X                                         | ±0.25 |  |  |
| .XX                                        | ±0.13 |  |  |
| .XXX                                       | ±0.05 |  |  |

THIS IS A C.A.D. GENERATED DRAWING DO NOT MAKE MANUAL REVISIONS TO MASTER.



ISSUE NUMBER ORIGINAL





MATERIAL:

HOUSING: THERMOPLASTIC POLYESTER, UL94V-0

SHELL: STEEL, Sn or Ni PLATED

CONTACT: COPPER ALLOY SEE ORDERING GUIDE FOR PLATING

OPERATING TEMPERATURE: -55°C ~ 125°C

SIGNAL CONTACT CURRENT RATING: 5A PER CONTACT

SIGNAL CONTACT RESISTANCE: 10mΩ MAX. INSULATOR RESISTANCE:  $5000M\Omega$  min.

**DIELECTRIC** 

WITHSTANDING VOLTAGE: 1000V AC rms



| 0 |  |
|---|--|

THIS SERIES FULLY CONFORMS TO

## **COMBINATION D-SUB**



EDAC INC TORONTO, ONTARIO CANADA

THESE DRAWINGS AND SPECIFICATIONS ARE THE PROPERTY OF EDAC INC..AND SHALL NOT BE REPRODUCED,OR COPIED OR USED AS THE BASIS FOR THE MANUFACTURE OR SALE OF APPARATUS

|   | SW REFERENCE NO.: 630 C  | COMBO ASSEMBLY     |  |  |  |  |
|---|--------------------------|--------------------|--|--|--|--|
|   | DRAWN: C.B               | DATE: JAN. 01/2019 |  |  |  |  |
|   | CHECKED:                 | DATE:              |  |  |  |  |
|   | SCALE: (IN C.A.D. 1:1)   | SHEET 1 OF 4       |  |  |  |  |
| ĺ | DRAWING NUMBER: 630-2W2- | .640-3ND ISSUE     |  |  |  |  |

630-2W2-640-3ND

THE EUROPEAN UNION DIRECTIVES 2011/65/EU FOR RoHS COMPLIANCY. YOUR CONNECTION TO QUALITY & SERVICE PART NUM