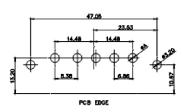

THESE DRAWINGS AND SPECIFICATIONS ARE THE PROPERTY OF EDAC INC..AND SHALL NOT BE REPRODUCED, OR COPIED OR USED AS THE BASIS FOR THE MANUFACTURE OR SALE OF APPARATUS WITHOUT WRITTEN PERMISSION.

| SW REFERENCE NO.:   | 630 COMBO ASSEMBLY   |
|---------------------|----------------------|
| DRAWN: C.B          | DATE: JAN. 01/2019   |
| CHECKED:            | DATE:                |
| SCALE: N.T.S        | SHEET 3 OF 4         |
| DRAWING NUMBER: 620 | 2/V/2 640 2ND 1991/F |