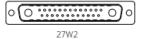

ISSUE NUMBER ORIGINAL

2W2 / 2WK2

3W3 / 3WK3

5W1 Male/Female

24W7 Male/Female

21W4 Male/Female

27W2 Male/Female

PCB EDGE