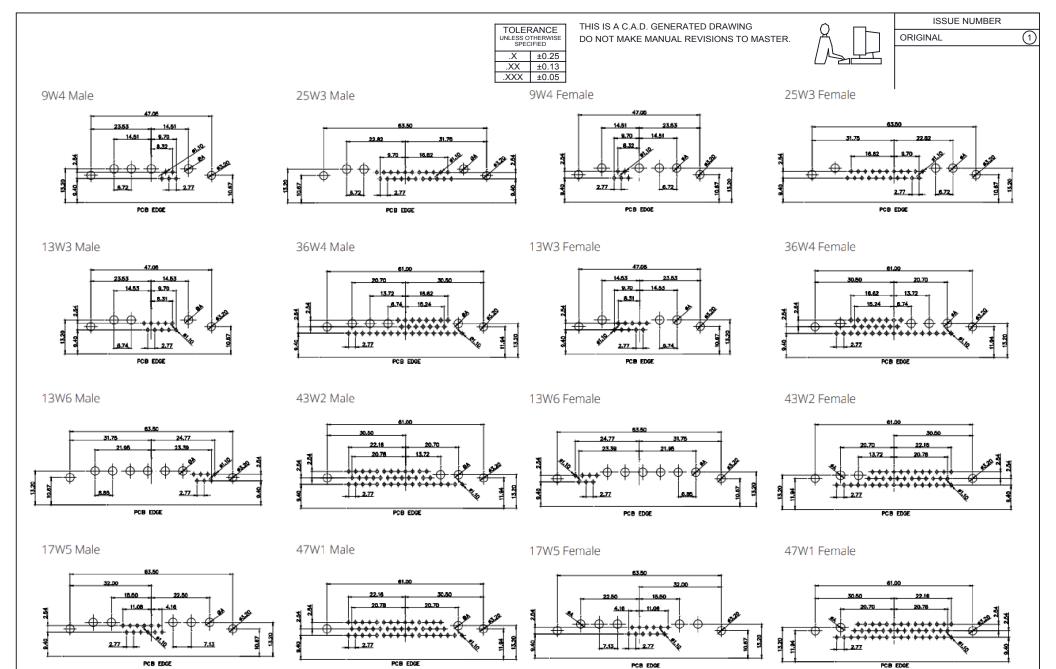

-----|------------------|--|--|--|--|
|                                      | TORONTO, ONTARIO |  |  |  |  |
|                                      | CANADA           |  |  |  |  |
| YOUR CONNECTION TO QUALITY & SERVICE |                  |  |  |  |  |

THESE DRAWINGS AND SPECIFICATIONS ARE THE PROPERTY OF EDAC INC..AND SHALL NOT BE REPRODUCED, OR COPIED OR USED AS THE BASIS FOR THE MANUFACTURE OR SALE OF APPARATUS WITHOUT WRITTEN PERMISSION.

| SW REFERENCE NO.:   | 630 COMBO ASSEMBLY   |
|---------------------|----------------------|
| DRAWN: C.B          | DATE: JAN. 01/2019   |
| CHECKED:            | DATE:                |
| SCALE: N.T.S        | SHEET 3 OF 4         |
| DRAWING NUMBER: 620 | 2/V/2 640 2ND 1991/F |

DRAWING NUMBER: 630-2W2-640-3ND ISSUE PART NUMBER: 630-2W2-640-3ND





YOUR CONNECTION TO QUALITY & SERVICE

EDAC INC TORONTO, ONTARIO CANADA

THESE DRAWINGS AND SPECIFICATIONS ARE THE PROPERTY OF EDAC INC.,AND SHALL NOT BE REPRODUCED,OR COPIED OR USED AS THE BASIS FOR THE MANUFACTURE OR SALE OF APPARATUS WITHOUT WRITTEN PERMISSION.

| SW REFERENCE NO.: 630 COMBO ASSEMBLY  |  |        |      |       |    |
|---------------------------------------|--|--------|------|-------|----|
| DRAWN: C.B                            |  | DATE:  | JAN. | 01/20 | 19 |
| CHECKED:                              |  | DATE:  |      |       |    |
| SCALE: N.T.S                          |  | SHEET  | 4    | OF    | 4  |
| DBV///NC NI IMBED: 630-3///2-640-3/ID |  | ISSLIE |      |       |    |

DRAWING NUMBER: 630-2VV2-640-3ND ISSUE PART NUMBER: 630-2W2-640-3ND

THIS SERIES FULLY