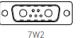

PCB EDGE

5W5 Male

8W8 Male

7W2 Male/Female

5W5 Female

8W8 Female

11W1 Male/Female

17W2 Male/Female