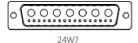

ISSUE NUMBER ORIGINAL

2W2 / 2WK2

3W3 / 3WK3

5W1 Male/Female

24W7 Male/Female

21W4 Male/Female

27W2 Male/Female

PCB EDGE