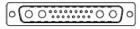

PCB EDGE

5W5 Male

8W8 Male

7W2 Male/Female

5W5 Female

8W8 Female

11W1 Male/Female

17W2 Male/Female