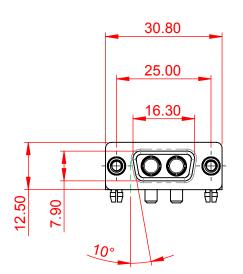

| TOLERANCE<br>UNLESS OTHERWISE<br>SPECIFIED |       |  |  |
|--------------------------------------------|-------|--|--|
| .X                                         | ±0.25 |  |  |
| .XX                                        | ±0.13 |  |  |
| .XXX                                       | ±0.05 |  |  |

THIS IS A C.A.D. GENERATED DRAWING DO NOT MAKE MANUAL REVISIONS TO MASTER.

ISSUE NUMBER ORIGINAL

MATERIAL:

HOUSING: THERMOPLASTIC POLYESTER, UL94V-0

SHELL: STEEL, Sn or Ni PLATED

CONTACT: COPPER ALLOY SEE ORDERING GUIDE FOR PLATING

OPERATING TEMPERATURE: -55°C ~ 125°C

SIGNAL CONTACT CURRENT RATING: 5A PER CONTACT

SIGNAL CONTACT RESISTANCE: 10mΩ MAX. INSULATOR RESISTANCE:  $5000M\Omega$  min.

**DIELECTRIC** 

WITHSTANDING VOLTAGE: 1000V AC rms

630-2W2-640-3ND

THE EUROPEAN UNION DIRECTIVES 2011/65/EU FOR RoHS COMPLIANCY. YOUR CONNECTION TO QUALITY & SERVICE PART NUMBER: WITHOUT WRITTEN PERMISSION.

TOLERANCE UNLESS OTHERWISE SPECIFIED

.X ±0.25 .XX ±0.13 .XXX ±0.05