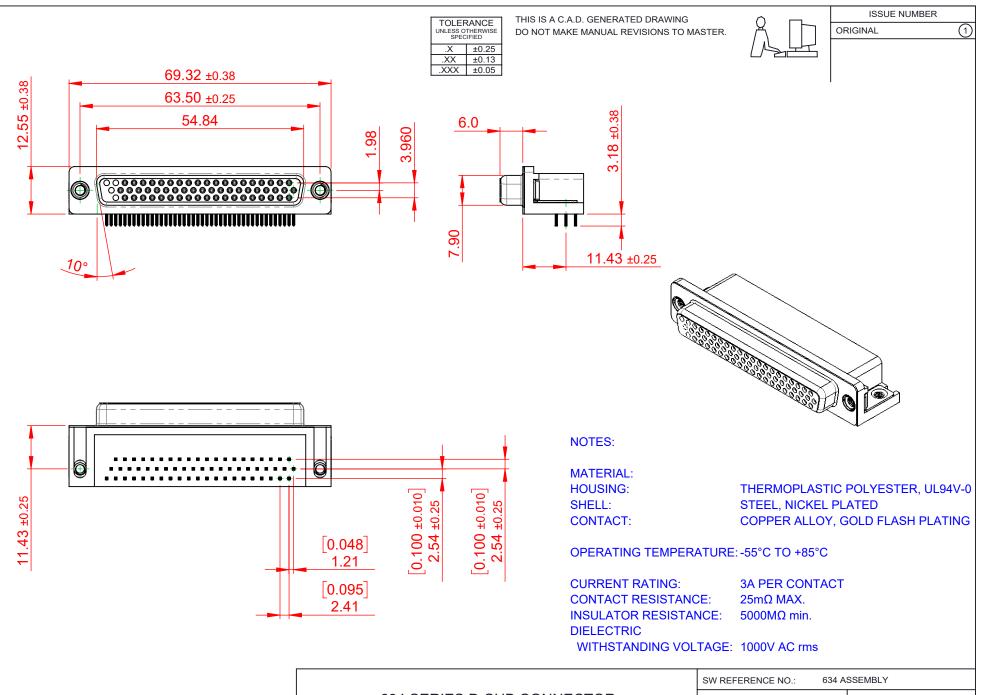

| <b>R#HS</b> |  |
|-------------|--|
| COMPLIANT   |  |

THIS SERIES FULLY CONFORMS TO THE EUROPEAN UNION DIRECTIVES 2011/65/EU FOR RoHS COMPLIANCY.

|  |                                      |                                                                                                                                       | DRAWN: C.B                      | DATE: AUG. 01/20 | 018   |  |
|--|--------------------------------------|---------------------------------------------------------------------------------------------------------------------------------------|---------------------------------|------------------|-------|--|
|  |                                      |