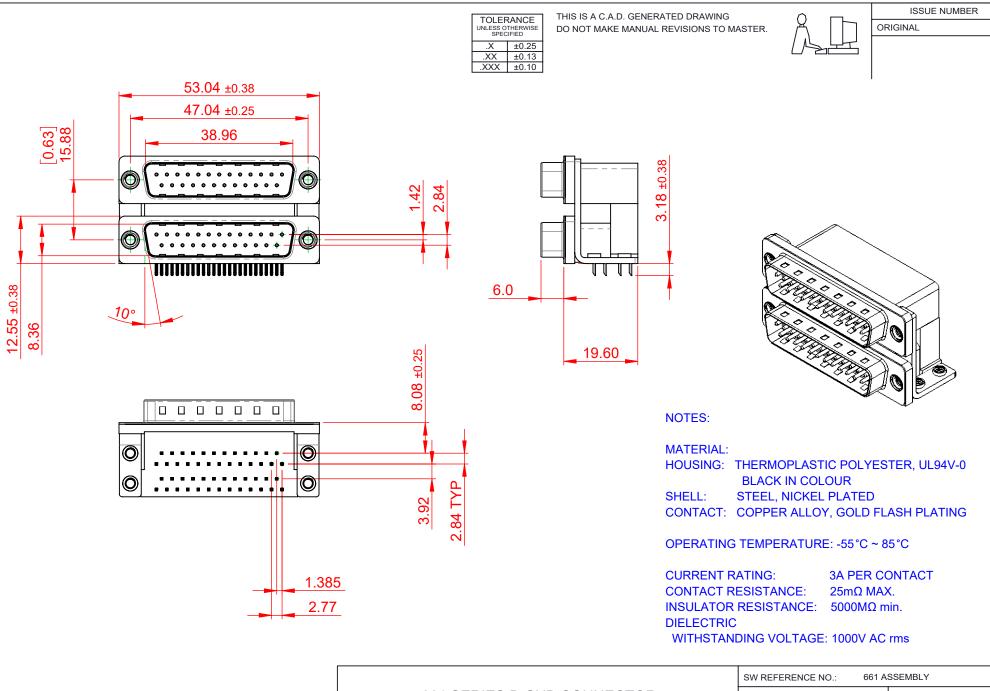

| SW REFERENCE NO.: 661 ASSEMBLY  |                    |
|---------------------------------|--------------------|
| DRAWN: C.B                      | DATE: AUG. 01/2018 |
| CHECKED:                        | DATE:              |
| SCALE: 1:1                      | SHEET 1 OF 1       |
| DPAWING NUMBER: 661-025-264-051 |                    |

DRAWING NUMBER: 661-025-264-051 ISSUE PART NUMBER: 661-025-264-051