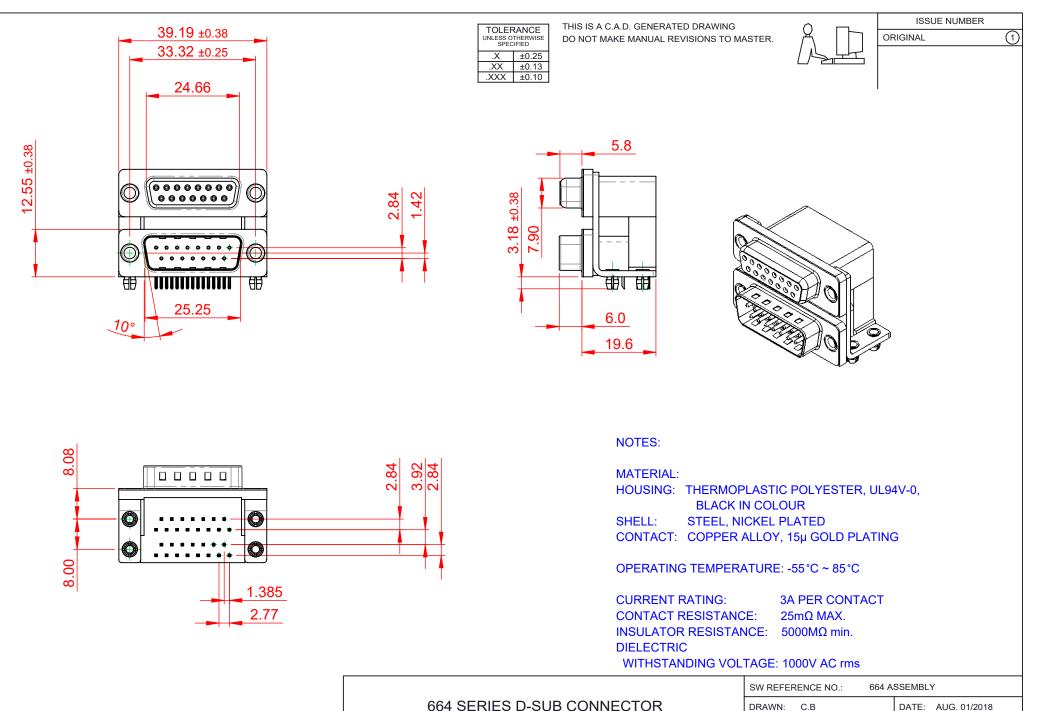

THIS SERIES FULLY CONFORMS TO THE EUROPEAN UNION DIRECTIVES 2011/65/EU FOR RoHS COMPLIANCY.

| 604 SERIES D-SUB CONNECTOR                                                     |                                                                                                                                                                                                                | DRAWN: C.B             | DATE: /    |
|--------------------------------------------------------------------------------|----------------------------------------------------------------------------------------------------------------------------------------------------------------------------------------------------------------|------------------------|------------|
|                                                                                |                                                                                                                                                                                                                | CHECKED:               | DATE:      |
| EDAC INC<br>TORONTO, ONTARIO<br>CANADA<br>YOUR CONNECTION TO QUALITY & SERVICE | THESE DRAWINGS AND SPECIFICATIONS<br>ARE THE PROPERTY OF EDAC INC.,AND<br>SHALL NOT BE REPRODUCED,OR COPIED<br>OR USED AS THE BASIS FOR THE<br>MANUFACTURE OR SALE OF APPARATUS<br>WITHOUT WRITTEN PERMISSION. | SCALE: (IN C.A.D. 1:1) | SHEET      |
|                                                                                |                                                                                                                                                                                                                | DRAWING NUMBER: 664-0  | 15-364-044 |
|                                                                                |                                                                                                                                                                                                                | PART NUMBER: 664-0     | 15-364-044 |