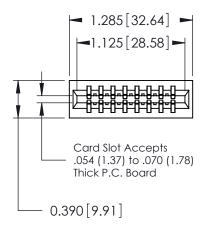

THIS IS A C.A.D. GENERATED DRAWING DO NOT MAKE MANUAL REVISIONS TO MASTER.

ORIGINAL

Contact Information
553-Wire Wrap, Medium Point - Tail LG.=.702(17.83)
.125" (3.18mm) Contact Spacing x .250" (6.35mm) Row Spacing

|  | 746 Series Ultra-Mate Card Edge Connector - Press Fit<br>Part Number: 746-016-553-201 |                                                                                                                                                                                                 | ACAD REFERENCE NO. 746-ENG M |          | MASTER   |
|--|---------------------------------------------------------------------------------------|-------------------------------------------------------------------------------------------------------------------------------------------------------------------------------------------------|------------------------------|----------|----------|
|  |                                                                                       |                                                                                                                                                                                                 | DRAWN: J.LEE                 | DATE: AU | IG 20/09 |
|  |                                                                                       |                                                                                                                                                                                                 | CHECKED:                     | DATE:    |          |
|  | EDAC INC TORONTO, ONTARIO CANADA NOUN FORMATION TO CHARLES A SERVICE                  | THESE DRAWINGS AND SPECIFICATIONS ARE THE PROPERTY OF EDAC INC.,AND SHALL NOT BE REPRODUCED,OR COPIED OR USED AS THE BASIS FOR THE MANUFACTURE OR SALE OF APPARATUS WITHOUT WRITTEN PERMISSION. | SCALE:                       | SHEET    | 1 OF 1   |
|  |                                                                                       |                                                                                                                                                                                                 | DRAWING NUMBER               |          | ISSUE    |
|  |                                                                                       |                                                                                                                                                                                                 | 746-ENG MASTER               |          | 1        |
|  | YOUR CONNECTION TO QUALITY & SERVICE                                                  |                                                                                                                                                                                                 |                              |          |          |