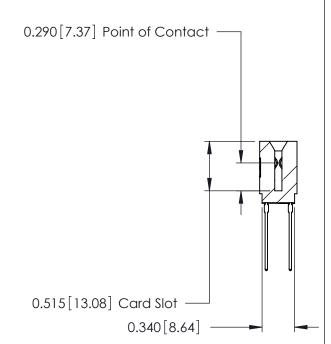

THIS IS A C.A.D. GENERATED DRAWING DO NOT MAKE MANUAL REVISIONS TO MASTER.

ORIGINAL

Contact Information
553-Wire Wrap, Medium Point - Tail LG.=.702(17.83)
.125" (3.18mm) Contact Spacing x .250" (6.35mm) Row Spacing

|  | 746 Series Ultra-Mate Card Edge Connector - Press Fit<br>Part Number: 746-016-553-201 |                                                                                                                                                                                                 | ACAD REFERENCE NO. 746-ENG M |          | MASTER   |
|--|---------------------------------------------------------------------------------------|-------------------------------------------------------------------------------------------------------------------------------------------------------------------------------------------------|------------------------------|----------|----------|
|  |                                                                                       |                                                                                                                                                                                                 | DRAWN: J.LEE                 | DATE: AU | IG 20/09 |
|  |                                                                                       |                                                                                                                                                                                                 | CHECKED:                     | DATE:    |          |
|  | EDAC INC TORONTO, ONTARIO CANADA NOUN FORMATION TO CHARLES A SERVICE                  | THESE DRAWINGS AND SPECIFICATIONS ARE THE PROPERTY OF EDAC INC.,AND SHALL NOT BE REPRODUCED,OR COPIED OR USED AS THE BASIS FOR THE MANUFACTURE OR SALE OF APPARATUS WITHOUT WRITTEN PERMISSION. | SCALE:                       | SHEET    | 1 OF 1   |
|  |                                                                                       |                                                                                                                                                                                                 | DRAWING NUMBER               |          | ISSUE    |
|  |                                                                                       |                                                                                                                                                                                                 | 746-ENG MASTER               |          | 1        |
|  | YOUR CONNECTION TO QUALITY & SERVICE                                                  |                                                                                                                                                                                                 |                              |          |          |