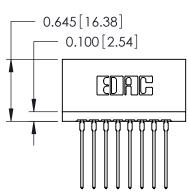

THIS IS A C.A.D. GENERATED DRAWING DO NOT MAKE MANUAL REVISIONS TO MASTER.

ORIGINAL

Contact Information
553-Wire Wrap, Medium Point - Tail LG.=.702(17.83)
.125" (3.18mm) Contact Spacing x .250" (6.35mm) Row Spacing

|  | 746 Series Ultra-Mate Card Edge Connector - Press Fit<br>Part Number: 746-016-553-201 |                                                                                                                                                                                                 | ACAD REFERENCE NO. 746-ENG M |          | MASTER   |
|--|---------------------------------------------------------------------------------------|-------------------------------------------------------------------------------------------------------------------------------------------------------------------------------------------------|------------------------------|----------|----------|
|  |                                                                                       |                                                                                                                                                                                                 | DRAWN: J.LEE                 | DATE: AU | IG 20/09 |
|  |                                                                                       |                                                                                                                                                                                                 | CHECKED:                     | DATE:    |          |
|  | EDAC INC TORONTO, ONTARIO CANADA NOUN FORMATION TO CHARLES A SERVICE                  | THESE DRAWINGS AND SPECIFICATIONS ARE THE PROPERTY OF EDAC INC.,AND SHALL NOT BE REPRODUCED,OR COPIED OR USED AS THE BASIS FOR THE MANUFACTURE OR SALE OF APPARATUS WITHOUT WRITTEN PERMISSION. | SCALE:                       | SHEET    | 1 OF 1   |
|  |                                                                                       |                                                                                                                                                                                                 | DRAWING NUMBER               |          | ISSUE    |
|  |                                                                                       |                                                                                                                                                                                                 | 746-ENG MASTER               |          | 1        |
|  | YOUR CONNECTION TO QUALITY & SERVICE                                                  |                                                                                                                                                                                                 |                              |          |          |