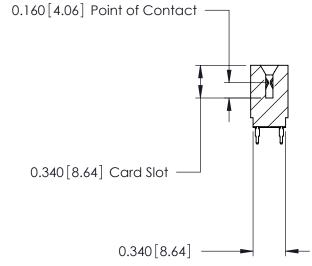

THIS IS A C.A.D. GENERATED DRAWING DO NOT MAKE MANUAL REVISIONS TO MASTER.

ORIGINAL

Contact Information
525-P.C. Tail, High Point - Tail LG.=.175(4.45)
.125" (3.18mm) Contact Spacing x .250" (6.35mm) Row Spacing