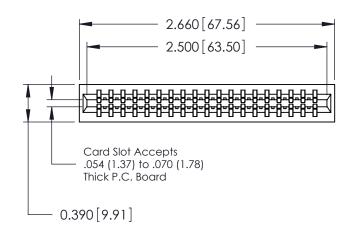

THIS IS A C.A.D. GENERATED DRAWING DO NOT MAKE MANUAL REVISIONS TO MASTER.

ORIGINAL

Contact Information
525-P.C. Tail, High Point - Tail LG.=.175(4.45)
.125" (3.18mm) Contact Spacing x .250" (6.35mm) Row Spacing