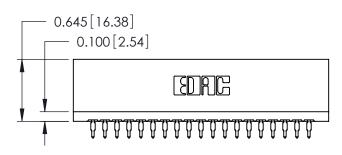

THIS IS A C.A.D. GENERATED DRAWING DO NOT MAKE MANUAL REVISIONS TO MASTER.

ORIGINAL

Contact Information
525-P.C. Tail, High Point - Tail LG.=.175(4.45)
.125" (3.18mm) Contact Spacing x .250" (6.35mm) Row Spacing