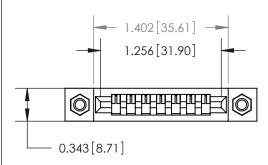

## **Contact Detail**

PC Tail .046x.013(1.17x0.33) - Tail LG=.213(5.41) .156 [3.96] Contact Spacing x .200 [5.08] Row Spacing

**See Accompanying Page for:** 

**Contact Bend Details** 

1

**SECTION A-A** 

.095 [2.41] Point of Contact (Measured from bottom of Card Slot) Card Slot Accepts .054 [1.37] to .070 [1.78] Thick P.C. Board