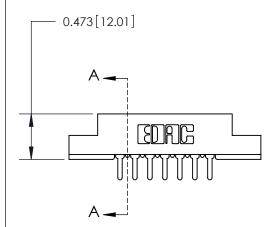

## **Contact Detail**

PC Tail .046x.013(1.17x0.33) - Tail LG=.213(5.41) .156 [3.96] Contact Spacing x .200 [5.08] Row Spacing

**See Accompanying Page for:** 

**Contact Bend Details** 

1

**SECTION A-A** 

.095 [2.41] Point of Contact (Measured from bottom of Card Slot) Card Slot Accepts .054 [1.37] to .070 [1.78] Thick P.C. Board