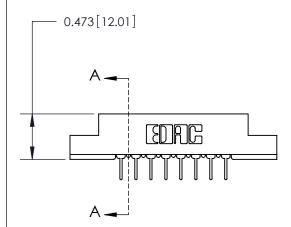

## **Contact Detail**

PC Tail .023x.013(0.58x0.33) - Tail LG=.213(5.41) .156 [3.96] Contact Spacing x .200 [5.08] Row Spacing

**See Accompanying Page for:** 

**Contact Bend Details** 

**SECTION A-A** 

.095 [2.41] Point of Contact (Measured from bottom of Card Slot) Card Slot Accepts .054 [1.37] to .070 [1.78] Thick P.C. Board