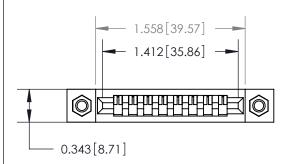

## **Mounting Option**

M3-0.5 Metric Threaded Inserts

## **Contact Detail**

PC Tail .023x.013(0.58x0.33) - Tail LG=.213(5.41) .156 [3.96] Contact Spacing x .200 [5.08] Row Spacing

**See Accompanying Page for:** 

**Contact Bend Details** 

**SECTION A-A** 

.095 [2.41] Point of Contact (Measured from bottom of Card Slot) Card Slot Accepts .054 [1.37] to .070 [1.78] Thick P.C. Board