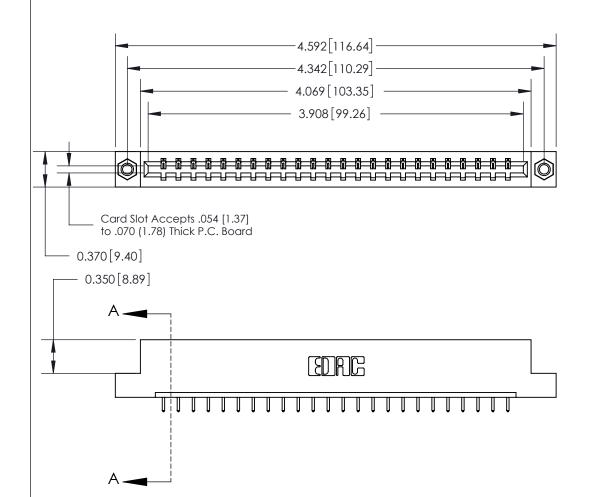

## See Accompanying Page for:

- **Bend Detail**
- **Mounting Options**

833 Series High Temp Card Edge Connector Part Number: 833-024-521-107

**EDAC INC** TORONTO, ONTARIO CANADA

THESE DRAWINGS AND SPECIFICATIONS ARE THE PROPERTY OF EDAC INC.,AND SHALL NOT BE REPRODUCED, OR COPIED OR USED AS THE BASIS FOR THE MANUFACTURE OR SALE OF APPARATUS WITHOUT WRITTEN PERMISSION.

| ACAD REFERENCE NO. | 833 ENG MASTER   |               |  |
|--------------------|------------------|---------------|--|
| DRAWN: J.LEE       | DATE: OCT. 14/09 |               |  |
| CHECKED:           | DATE:            |               |  |
| SCALE: NTS         | SHEET            | 1 <b>OF</b> 3 |  |
| DRAWING NUMBER     |                  | ISSUE         |  |
| 000 4              |                  | , ,           |  |