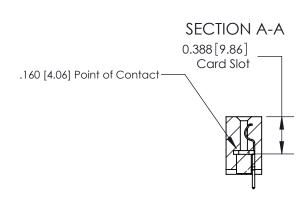

## **Contact Detail**

521-P.C. Tail .025 Sq.(0.64 Sq.) - Tail LG=.150(3.81)

.156 [3.96] Contact Spacing x .200 [5.08] Row Spacing

THIS IS A C.A.D. GENERATED DRAWING DO NOT MAKE MANUAL REVISIONS TO MASTER.