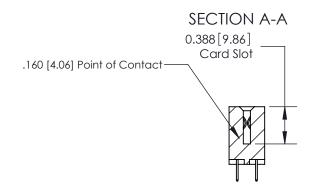

## 833 Series High Temp Card Edge Connector Part Number: 833-032-524-204

YOUR CONNECTION TO QUALITY & SERVICE

**EDAC INC** TORONTO, ONTARIO CANADA

THESE DRAWINGS AND SPECIFICATIONS ARE THE PROPERTY OF EDAC INC.,AND SHALL NOT BE REPRODUCED, OR COPIED OR USED AS THE BASIS FOR THE MANUFACTURE OR SALE OF APPARATUS WITHOUT WRITTEN PERMISSION.