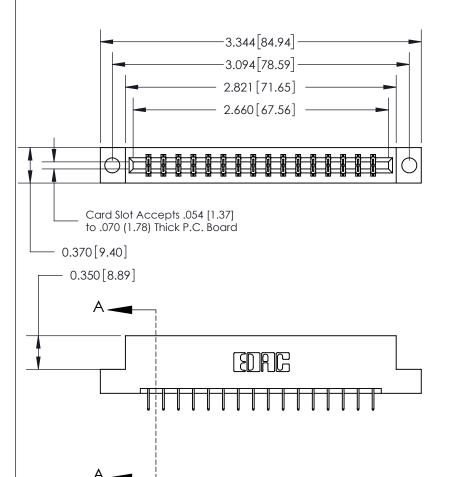

## 833 Series High Temp Card Edge Connector Part Number: 833-032-524-204

YOUR CONNECTION TO QUALITY & SERVICE

**EDAC INC** TORONTO, ONTARIO CANADA

THESE DRAWINGS AND SPECIFICATIONS ARE THE PROPERTY OF EDAC INC.,AND SHALL NOT BE REPRODUCED, OR COPIED OR USED AS THE BASIS FOR THE MANUFACTURE OR SALE OF APPARATUS WITHOUT WRITTEN PERMISSION.