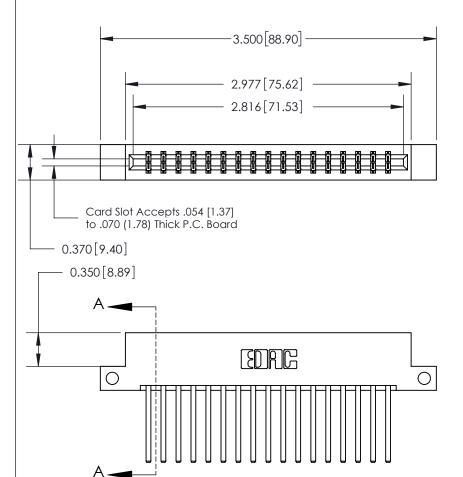

## **See Accompanying Page for:**

- **Bend Detail**
- **Mounting Options**

833 Series High Temp Card Edge Connector Part Number: 833-034-544-212

**EDAC INC** TORONTO, ONTARIO CANADA

THESE DRAWINGS AND SPECIFICATIONS ARE THE PROPERTY OF EDAC INC.,AND SHALL NOT BE REPRODUCED, OR COPIED OR USED AS THE BASIS FOR THE MANUFACTURE OR SALE OF APPARATUS WITHOUT WRITTEN PERMISSION.

| ACAD REFERENCE NO. | 833 ENG MASTER   |  |  |
|--------------------|------------------|--|--|
| DRAWN: J.LEE       | DATE: OCT. 14/09 |  |  |
| CHECKED:           | DATE:            |  |  |
| SCALE: NTS         | SHEET 1 OF 3     |  |  |
| DRAWING NUMBER     | ISSUE            |  |  |
| 833 Assembly       | 1                |  |  |