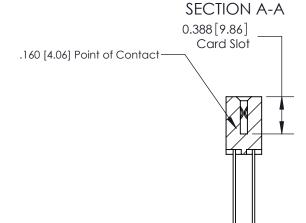

## **Contact Detail**

544-Wire Wrap .050x.025(1.27x0.64) - Tail LG=.750(19.05)

.156 [3.96] Contact Spacing x .200 [5.08] Row Spacing

THIS IS A C.A.D. GENERATED DRAWING DO NOT MAKE MANUAL REVISIONS TO MASTER.