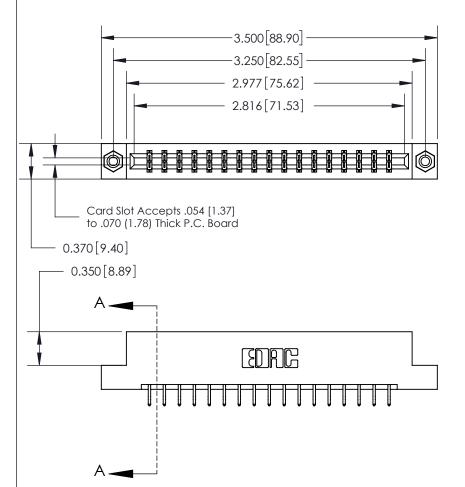

## **Contact Detail**

556-Extender Board Bend (Code 520 Contacts)

.156 [3.96] Contact Spacing x .200 [5.08] Row Spacing

THIS IS A C.A.D. GENERATED DRAWING DO NOT MAKE MANUAL REVISIONS TO MASTER.

ISSUE NUMBER ORIGINAL

833 Series High Temp Card Edge Connector Part Number: 833-034-556-208

**EDAC INC** TORONTO, ONTARIO CANADA

THESE DRAWINGS AND SPECIFICATIONS ARE THE PROPERTY OF EDAC INC.,AND SHALL NOT BE REPRODUCED, OR COPIED OR USED AS THE BASIS FOR THE MANUFACTURE OR SALE OF APPARATUS WITHOUT WRITTEN PERMISSION.