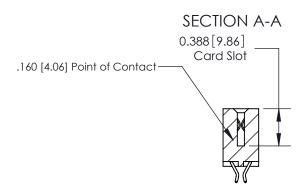

## **Contact Detail**

556-Extender Board Bend (Code 520 Contacts)

.156 [3.96] Contact Spacing x .200 [5.08] Row Spacing

THIS IS A C.A.D. GENERATED DRAWING DO NOT MAKE MANUAL REVISIONS TO MASTER.

ISSUE NUMBER ORIGINAL

833 Series High Temp Card Edge Connector Part Number: 833-034-556-208

**EDAC INC** TORONTO, ONTARIO CANADA

THESE DRAWINGS AND SPECIFICATIONS ARE THE PROPERTY OF EDAC INC.,AND SHALL NOT BE REPRODUCED, OR COPIED OR USED AS THE BASIS FOR THE MANUFACTURE OR SALE OF APPARATUS WITHOUT WRITTEN PERMISSION.