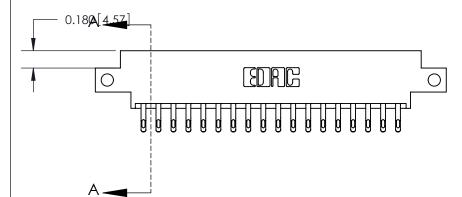

## **Contact Detail**

555-Extender Board Bend (Code 500 Contacts)

**See Accompanying Page for:** 

.156 [3.96] Contact Spacing x .200 [5.08] Row Spacing

THIS IS A C.A.D. GENERATED DRAWING DO NOT MAKE MANUAL REVISIONS TO MASTER.

.160 [4.06] Point of Contact-

| ACAD REFERENCE NO. | 833 ENG MASTER   |  |  |
|--------------------|------------------|--|--|
| DRAWN: J.LEE       | DATE: OCT. 14/09 |  |  |
| CHECKED:           | DATE:            |  |  |
| SCALE: NTS         | SHEET 1 OF 3     |  |  |
| DRAWING NUMBER     | ISSUE            |  |  |
|                    | 1 1              |  |  |