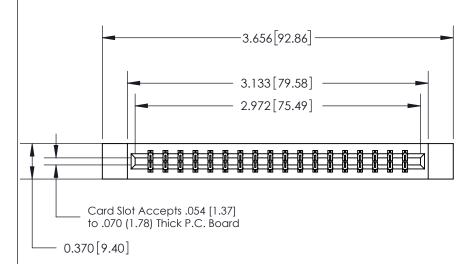

SECTION A-A

0.388 [9.86] Card Slot

| WING NUMBER  | ISSUE |
|--------------|-------|
| 833 Assembly | 1     |

ORIGINAL (1)

ORIGINAL

| 833 Series High Temp Card Edge Connector<br>Contact Bend Detail                                                                                                                                                                                                                                                                                                                                                                                                                                                                                                                                                                                                                                                                                                                                                                                                                                                                                                                                                                                                                                                                                                                                                                                                                                                                                                                                                                                                                                                                                                                                                                                                                                                                                                                                                                                                                                                                                                                                                                                                                                                                |                                                                                                                                                                 | ACAD REFERENCE NO. | 833 ENG MASTER   |               |
|--------------------------------------------------------------------------------------------------------------------------------------------------------------------------------------------------------------------------------------------------------------------------------------------------------------------------------------------------------------------------------------------------------------------------------------------------------------------------------------------------------------------------------------------------------------------------------------------------------------------------------------------------------------------------------------------------------------------------------------------------------------------------------------------------------------------------------------------------------------------------------------------------------------------------------------------------------------------------------------------------------------------------------------------------------------------------------------------------------------------------------------------------------------------------------------------------------------------------------------------------------------------------------------------------------------------------------------------------------------------------------------------------------------------------------------------------------------------------------------------------------------------------------------------------------------------------------------------------------------------------------------------------------------------------------------------------------------------------------------------------------------------------------------------------------------------------------------------------------------------------------------------------------------------------------------------------------------------------------------------------------------------------------------------------------------------------------------------------------------------------------|-----------------------------------------------------------------------------------------------------------------------------------------------------------------|--------------------|------------------|---------------|
|                                                                                                                                                                                                                                                                                                                                                                                                                                                                                                                                                                                                                                                                                                                                                                                                                                                                                                                                                                                                                                                                                                                                                                                                                                                                                                                                                                                                                                                                                                                                                                                                                                                                                                                                                                                                                                                                                                                                                                                                                                                                                                                                |                                                                                                                                                                 | DRAWN: J.LEE       | DATE: OCT. 14/09 |               |
|                                                                                                                                                                                                                                                                                                                                                                                                                                                                                                                                                                                                                                                                                                                                                                                                                                                                                                                                                                                                                                                                                                                                                                                                                                                                                                                                                                                                                                                                                                                                                                                                                                                                                                                                                                                                                                                                                                                                                                                                                                                                                                                                |                                                                                                                                                                 | CHECKED: DATE:     |                  |               |
| TORONTO, ONTARIO SALL NOT BE REPROPERTY SHALL NOT BE REPROPERTY CANADA MANUFACTURE OR SMANUFACTURE OR SMANUFAC | THESE DRAWINGS AND SPECIFICATIONS                                                                                                                               | SCALE: NTS         | SHEET 2          | 2 <b>OF</b> 3 |
|                                                                                                                                                                                                                                                                                                                                                                                                                                                                                                                                                                                                                                                                                                                                                                                                                                                                                                                                                                                                                                                                                                                                                                                                                                                                                                                                                                                                                                                                                                                                                                                                                                                                                                                                                                                                                                                                                                                                                                                                                                                                                                                                | ARE THE PROPERTY OF EDAC INC., AND SHALL NOT BE REPRODUCED, OR COPIED OR USED AS THE BASIS FOR THE MANUFACTURE OR SALE OF APPARATUS WITHOUT WRITTEN PERMISSION. | DRAWING NUMBER     |                  | ISSUE         |
|                                                                                                                                                                                                                                                                                                                                                                                                                                                                                                                                                                                                                                                                                                                                                                                                                                                                                                                                                                                                                                                                                                                                                                                                                                                                                                                                                                                                                                                                                                                                                                                                                                                                                                                                                                                                                                                                                                                                                                                                                                                                                                                                |                                                                                                                                                                 | 833 Assembly       |                  | 1             |