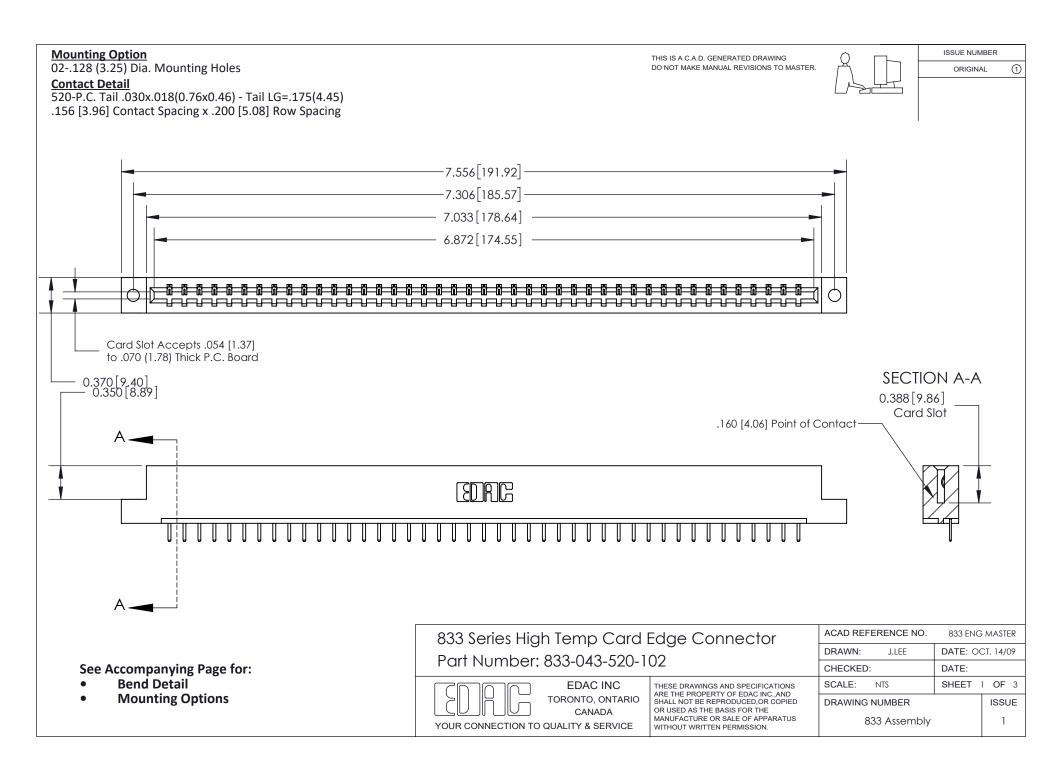

ORIGINAL (1)

ORIGINAL



| 833 Series High Temp Card Edge Connector<br>Contact Bend Detail       |                                                                                                                                                                                                 | ACAD REFERENCE NO. 833 ENG |                  | 3 MASTER      |
|-----------------------------------------------------------------------|-------------------------------------------------------------------------------------------------------------------------------------------------------------------------------------------------|----------------------------|------------------|---------------|
|                                                                       |