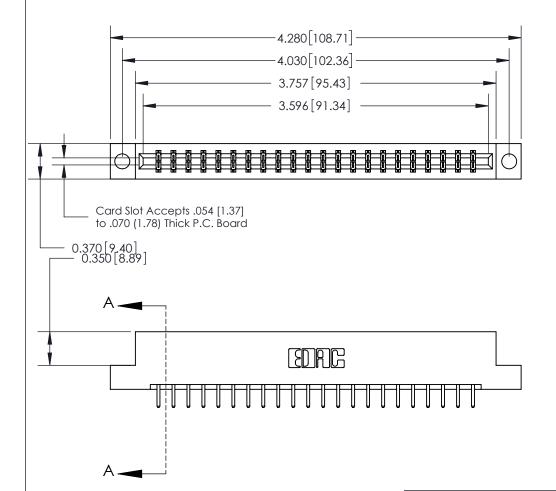

ISSUE NUMBER ORIGINAL

SECTION A-A 0.388 [9.86] Card Slot .160 [4.06] Point of Contact-

## **See Accompanying Page for:**

- **Bend Detail**
- **Mounting Options**

833 Series High Temp Card Edge Connector Part Number: 833-044-520-204

**EDAC INC** TORONTO, ONTARIO CANADA

THESE DRAWINGS AND SPECIFICATIONS ARE THE PROPERTY OF EDAC INC.,AND SHALL NOT BE REPRODUCED, OR COPIED OR USED AS THE BASIS FOR THE MANUFACTURE OR SALE OF APPARATUS WITHOUT WRITTEN PERMISSION.

| ACAD REFERENCE NO. | 833 ENG MASTER   |  |  |
|--------------------|------------------|--|--|
| DRAWN: J.LEE       | DATE: OCT. 14/09 |  |  |
| CHECKED:           | DATE:            |  |  |
| SCALE: NTS         | SHEET 1 OF 3     |  |  |
| DRAWING NUMBER     | ISSUE            |  |  |
| 833 Assembly       | 1                |  |  |