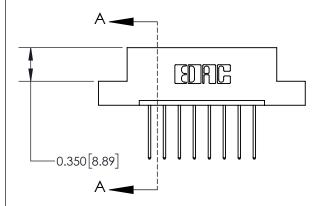

## **Contact Detail**

540-Wire Wrap .025 Sq.(0.64 Sq.) - Tail LG=.560(14.22) .156 [3.96] Contact Spacing x .200 [5.08] Row Spacing

**See Accompanying Page for:** 

**Contact Bend Details** 

THIS IS A C.A.D. GENERATED DRAWING DO NOT MAKE MANUAL REVISIONS TO MASTER.