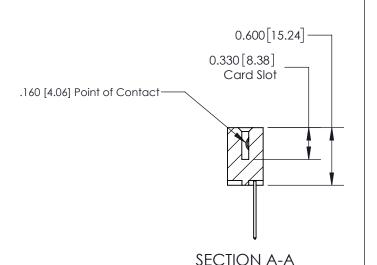

## **Contact Detail**

540-Wire Wrap .025 Sq.(0.64 Sq.) - Tail LG=.560(14.22) .156 [3.96] Contact Spacing x .200 [5.08] Row Spacing

**See Accompanying Page for:** 

**Contact Bend Details** 

THIS IS A C.A.D. GENERATED DRAWING DO NOT MAKE MANUAL REVISIONS TO MASTER.