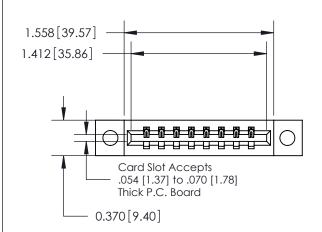

**Mounting Option** 

04-.156 (3.96) Dia. Mounting Holes

## **Contact Detail**

540-Wire Wrap .025 Sq.(0.64 Sq.) - Tail LG=.560(14.22) .156 [3.96] Contact Spacing x .200 [5.08] Row Spacing





**See Accompanying Page for:** 

**Contact Bend Details** 

THIS IS A C.A.D. GENERATED DRAWING DO NOT MAKE MANUAL REVISIONS TO MASTER.



ISSUE NUMBER

ORIGINAL



837/887 Series High Temp Card Edge Connector Part Number: 837-008-540-104



**EDAC INC** TORONTO, ONTARIO CANADA

THESE DRAWINGS AND SPECIFICATIONS ARE THE PROPERTY OF EDAC INC.,AND SHALL NOT BE REPRODUCED, OR COPIED OR USED AS THE BASIS FOR THE MANUFACTURE OR SALE OF APPARATUS WITHOUT WRITTEN PERMISSION.

| ACAD REFERENCE NO. 837 ENG MAST |                  |  |  |
|---------------------------------|------------------|--|--|
| DRAWN: J.LEE                    | DATE: OCT. 06/09 |  |  |
| CHECKED:                        | DATE:            |  |  |
| SCALE: NTS                      | SHEET 1 OF 2     |  |  |
| DRAWING NUMBER