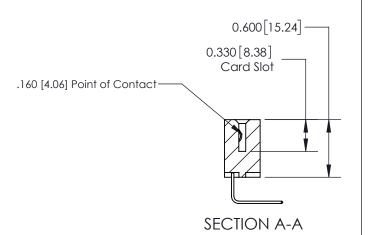

## **Contact Detail**

558-90 Degree Bend (Code 541 Contacts)

.156 [3.96] Contact Spacing x .200 [5.08] Row Spacing

**See Accompanying Page for:** 

**Contact Bend Details** 

THIS IS A C.A.D. GENERATED DRAWING DO NOT MAKE MANUAL REVISIONS TO MASTER.