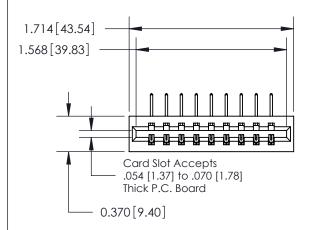

## **Contact Detail**

558-90 Degree Bend (Code 541 Contacts)

.156 [3.96] Contact Spacing x .200 [5.08] Row Spacing

**See Accompanying Page for:** 

**Contact Bend Details** 

THIS IS A C.A.D. GENERATED DRAWING DO NOT MAKE MANUAL REVISIONS TO MASTER.