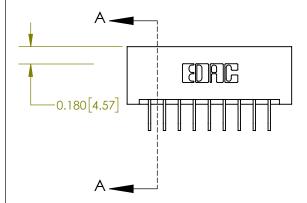

## **Contact Detail**

558-90 Degree Bend (Code 541 Contacts)

.156 [3.96] Contact Spacing x .200 [5.08] Row Spacing

**See Accompanying Page for:** 

**Contact Bend Details** 

THIS IS A C.A.D. GENERATED DRAWING DO NOT MAKE MANUAL REVISIONS TO MASTER.