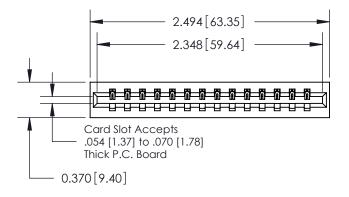

ISSUE NUMBER

ORIGINAL

0.600 [15.24] 0.330[8.38] Card Slot .160 [4.06] Point of Contact-**SECTION A-A** 

## **See Accompanying Page for:**

**Contact Bend Details** 

837/887 Series High Temp Card Edge Connector Part Number: 837-014-540-101

YOUR CONNECTION TO QUALITY & SERVICE

**EDAC INC** TORONTO, ONTARIO CANADA