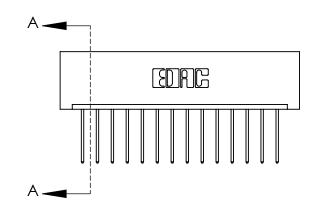

ISSUE NUMBER

ORIGINAL

1

| 837/887 Series High Temp Card Edge Connector<br>Contact Bend Detail |                                                                                                                                    | ACAD REFERENCE NO. | 837 ENG MASTER   |               |
|---------------------------------------------------------------------|------------------------------------------------------------------------------------------------------------------------------------|--------------------|------------------|---------------|
|                                                                     |                                                                                                                                    | DRAWN: J.LEE       | DATE: OCT. 06/09 |               |
|                                                                     |                                                                                                                                    | CHECKED:           | DATE:            |               |
| EDAC INC                                                            | THESE DRAWINGS AND SPECIFICATIONS ARE THE PROPERTY OF EDAC INC.,AND SHALL NOT BE REPRODUCED,OR COPIED OR USED AS THE BASIS FOR THE | SCALE: NTS         | SHEET            | 2 <b>OF</b> 2 |
| TORONTO, ONTARIO CANADA                                             |                                                                                                                                    | DRAWING NUMBER     | •                | ISSUE         |
| YOUR CONNECTION TO QUALITY & SERVICE                                | MANUFACTURE OR SALE OF APPARATUS WITHOUT WRITTEN PERMISSION.                                                                       | 837 Assembly       |                  | 1             |