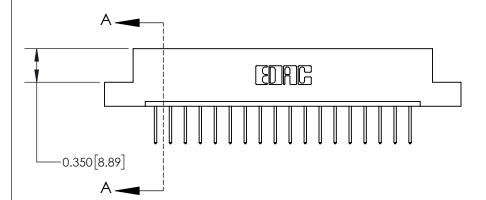

**Mounting Option** 

08-#4-40 Unified Threaded Inserts

## **Contact Detail**

523-P.C. Tail .025 Sq.(0.64 Sq.) - Tail LG=.390(9.91) .156 [3.96] Contact Spacing x .200 [5.08] Row Spacing

-3.714[94.34] -3.404[86.46]-3.118[79.20] -2.972 [75.49] -Card Slot Accepts .054 [1.37] to .070 [1.78] Thick P.C. Board 0.370 [9.40]

THIS IS A C.A.D. GENERATED DRAWING DO NOT MAKE MANUAL REVISIONS TO MASTER.

ISSUE NUMBER

ORIGINAL

**See Accompanying Page for:** 

**Contact Bend Details** 

837/887 Series High Temp Card Edge Connector Part Number: 837-018-523-108