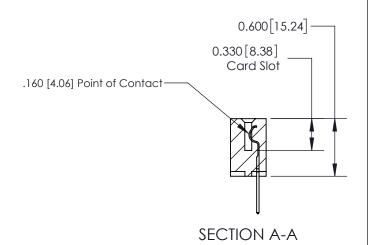

## **Contact Detail**

523-P.C. Tail .025 Sq.(0.64 Sq.) - Tail LG=.390(9.91) .156 [3.96] Contact Spacing x .200 [5.08] Row Spacing

-3.714[94.34] -3.404[86.46]-3.118[79.20] -2.972 [75.49] -Card Slot Accepts .054 [1.37] to .070 [1.78] Thick P.C. Board 0.370 [9.40]

ISSUE NUMBER

ORIGINAL

1

| 837/887 Series High Temp Card Edge Connector<br>Contact Bend Detail |                                                                                                                                                             | ACAD REFERENCE NO. | 837 ENG MASTER   |               |
|---------------------------------------------------------------------|-------------------------------------------------------------------------------------------------------------------------------------------------------------|--------------------|------------------|---------------|
|                                                                     |                                                                                                                                                             | DRAWN: J.LEE       | DATE: OCT. 06/09 |               |
|                                                                     |                                                                                                                                                             | CHECKED:           | DATE:            |               |
| EDAC INC                                                            | TORONTO, ONTARIO  CANADA  ARE THE PROPERTY OF EDAC INC.,AND SHALL NOT BE REPRODUCED,OR COPIED OR USED AS THE BASIS FOR THE MANUFACTURE OR SALE OF APPARATUS | SCALE: NTS         | SHEET            | 2 <b>OF</b> 2 |
| TORONTO, ONTARIO                                                    |                                                                                                                                                             | DRAWING NUMBER     | •                | ISSUE         |
| MANUF                                                               |                                                                                                                                                             | 837 Assembly       |                  | 1             |