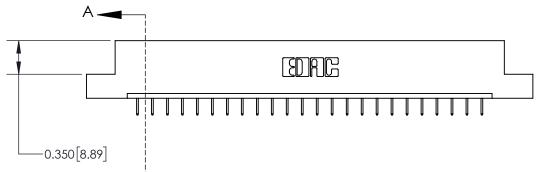

**Mounting Option Contact Detail** 

04-.156 (3.96) Dia. Mounting Holes

524-P.C. Tail .018 Sq.(0.46 Sq.) - Tail LG=.175(4.45) .156 [3.96] Contact Spacing x .200 [5.08] Row Spacing

> -4.650[118.11]--4.340[110.24]-4.054 [102.97] 3.908 [99.26] Card Slot Accepts - .054 [1.37] to .070 [1.78] Thick P.C. Board 0.370 [9.40]

THIS IS A C.A.D. GENERATED DRAWING DO NOT MAKE MANUAL REVISIONS TO MASTER.

ISSUE NUMBER

ORIGINAL

**See Accompanying Page for:** 

**Contact Bend Details** 

837/887 Series High Temp Card Edge Connector Part Number: 837-024-524-104