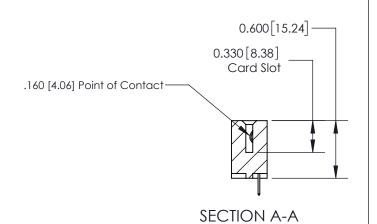

ISSUE NUMBER

ORIGINAL

1

| 837/887 Series High Temp Card Edge Connector<br>Contact Bend Detail |                                                                                                                                    | ACAD REFERENCE NO. | 837 ENG MASTER   |               |
|---------------------------------------------------------------------|------------------------------------------------------------------------------------------------------------------------------------|--------------------|------------------|---------------|
|                                                                     |                                                                                                                                    | DRAWN: J.LEE       | DATE: OCT. 06/09 |               |
|                                                                     |                                                                                                                                    | CHECKED:           | DATE:            |               |
| EDAC INC                                                            | THESE DRAWINGS AND SPECIFICATIONS ARE THE PROPERTY OF EDAC INC.,AND SHALL NOT BE REPRODUCED,OR COPIED OR USED AS THE BASIS FOR THE | SCALE: NTS         | SHEET            | 2 <b>OF</b> 2 |
| TORONTO, ONTARIO CANADA                                             |                                                                                                                                    | DRAWING NUMBER     | •                | ISSUE         |
| YOUR CONNECTION TO QUALITY & SERVICE                                | MANUFACTURE OR SALE OF APPARATUS WITHOUT WRITTEN PERMISSION.                                                                       | 837 Assembly       |                  | 1             |