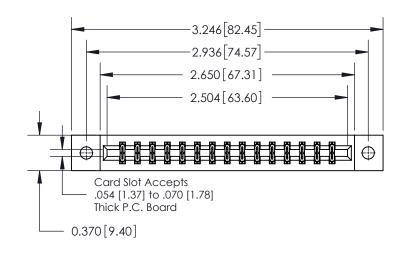

**Mounting Option** 

02-.128 (3.25) Dia. Mounting Holes

## **Contact Detail**

555-Extender Board Bend (Code 500 Contacts)

.156 [3.96] Contact Spacing x .200 [5.08] Row Spacing





THIS IS A C.A.D. GENERATED DRAWING DO NOT MAKE MANUAL REVISIONS TO MASTER.



ORIGINAL



837/887 Series High Temp Card Edge Connector Part Number: 837-030-555-202

YOUR CONNECTION TO QUALITY & SERVICE

**EDAC INC** TORONTO, ONTARIO CANADA

THESE DRAWINGS AND SPECIFICATIONS ARE THE PROPERTY OF EDAC INC.,AND SHALL NOT BE REPRODUCED, OR COPIED OR USED AS THE BASIS FOR THE MANUFACTURE OR SALE OF APPARATUS WITHOUT WRITTEN PERMISSION.

| ACAD REFERENCE NO. 837 ENG MASTI |                  |  |  |
|----------------------------------|------------------|--|--|
| DRAWN: J.LEE                     | DATE: OCT. 06/09 |  |  |
| CHECKED:                         | DATE:            |  |  |
| SCALE: NTS                       | SHEET 1 OF 2     |  |  |
| DRAWING NUMBER                   | ISSUE