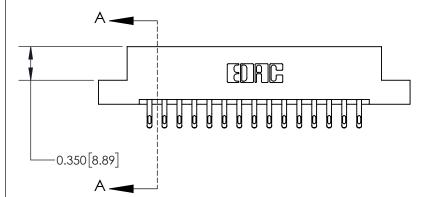

## **Contact Detail**

555-Extender Board Bend (Code 500 Contacts)

.156 [3.96] Contact Spacing x .200 [5.08] Row Spacing

THIS IS A C.A.D. GENERATED DRAWING DO NOT MAKE MANUAL REVISIONS TO MASTER.

ORIGINAL

837/887 Series High Temp Card Edge Connector Part Number: 837-030-555-202