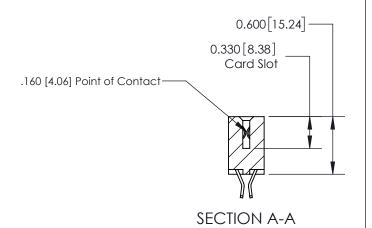

**See Accompanying Page for:** 

**Contact Bend Details** 

ISSUE NUMBER

ORIGINAL

1

| 837/887 Series High Temp Card Edge Connector<br>Contact Bend Detail |                                                                                                                                    | ACAD REFERENCE NO. | 837 ENG MASTER   |               |
|---------------------------------------------------------------------|------------------------------------------------------------------------------------------------------------------------------------|--------------------|------------------|---------------|
|                                                                     |                                                                                                                                    | DRAWN: J.LEE       | DATE: OCT. 06/09 |               |
|                                                                     |                                                                                                                                    | CHECKED:           | DATE:            |               |
| EDAC INC                                                            | THESE DRAWINGS AND SPECIFICATIONS ARE THE PROPERTY OF EDAC INC.,AND SHALL NOT BE REPRODUCED,OR COPIED OR USED AS THE BASIS FOR THE | SCALE: NTS         | SHEET            | 2 <b>OF</b> 2 |
| TORONTO, ONTARIO CANADA                                             |                                                                                                                                    | DRAWING NUMBER     | •                | ISSUE         |
| YOUR CONNECTION TO QUALITY & SERVICE                                | MANUFACTURE OR SALE OF APPARATUS WITHOUT WRITTEN PERMISSION.                                                                       | 837 Assembly       |                  | 1             |