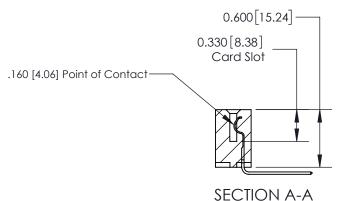

ISSUE NUMBER

ORIGINAL

1

| 837/887 Series High Temp Card Edge Connector<br>Contact Bend Detail |                                                                                                                                    | ACAD REFERENCE NO. | 837 ENG MASTER   |               |
|---------------------------------------------------------------------|------------------------------------------------------------------------------------------------------------------------------------|--------------------|------------------|---------------|
|                                                                     |                                                                                                                                    | DRAWN: J.LEE       | DATE: OCT. 06/09 |               |
|                                                                     |                                                                                                                                    | CHECKED:           | DATE:            |               |
| EDAC INC                                                            | THESE DRAWINGS AND SPECIFICATIONS ARE THE PROPERTY OF EDAC INC.,AND SHALL NOT BE REPRODUCED,OR COPIED OR USED AS THE BASIS FOR THE | SCALE: NTS         | SHEET            | 2 <b>OF</b> 2 |
| TORONTO, ONTARIO CANADA                                             |                                                                                                                                    | DRAWING NUMBER     | •                | ISSUE         |
| YOUR CONNECTION TO QUALITY & SERVICE                                | MANUFACTURE OR SALE OF APPARATUS WITHOUT WRITTEN PERMISSION.                                                                       | 837 Assembly       |                  | 1             |