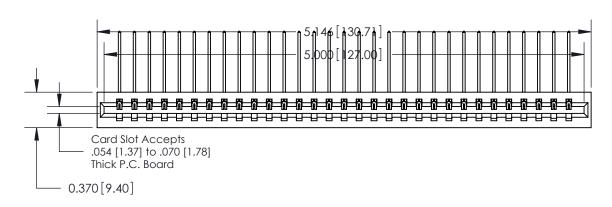

**See Accompanying Page for:** 

**Contact Bend Details** 

837/887 Series High Temp Card Edge Connector Part Number: 837-031-559-101

YOUR CONNECTION TO QUALITY & SERVICE

**EDAC INC** TORONTO, ONTARIO CANADA