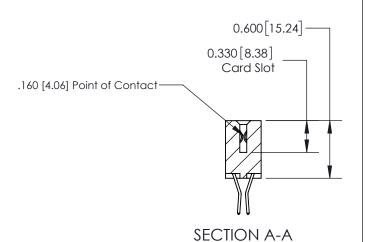

## **Contact Detail**

560-Extender Board Bend (Code 523 Contacts)

.156 [3.96] Contact Spacing x .200 [5.08] Row Spacing

THIS IS A C.A.D. GENERATED DRAWING DO NOT MAKE MANUAL REVISIONS TO MASTER.

ISSUE NUMBER

ORIGINAL

**See Accompanying Page for:** 

**Contact Bend Details** 

| 837/887 Series High Temp Card Edge Connector |
|----------------------------------------------|
| Part Number: 837-046-560-204                 |