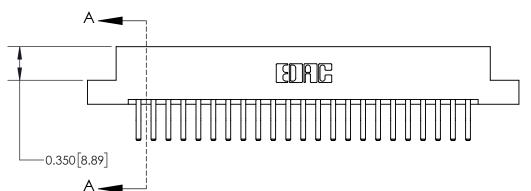

**Mounting Option** 

04-.156 (3.96) Dia. Mounting Holes

ORIGINAL

**See Accompanying Page for:** 

**Contact Bend Details** 

| 837/887 Series High Temp Card Edge Connector |
|----------------------------------------------|
| Part Number: 837-046-560-204                 |