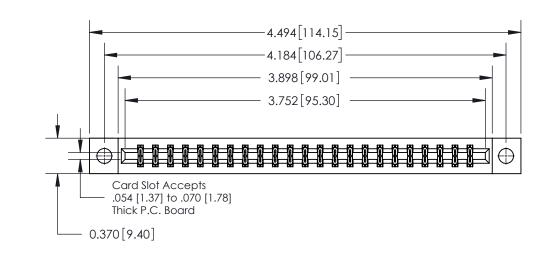

**Mounting Option** 

04-.156 (3.96) Dia. Mounting Holes

ORIGINAL

**See Accompanying Page for:** 

**Contact Bend Details** 

| 837/887 Series High Temp Card Edge Connector |
|----------------------------------------------|
| Part Number: 837-046-560-204                 |