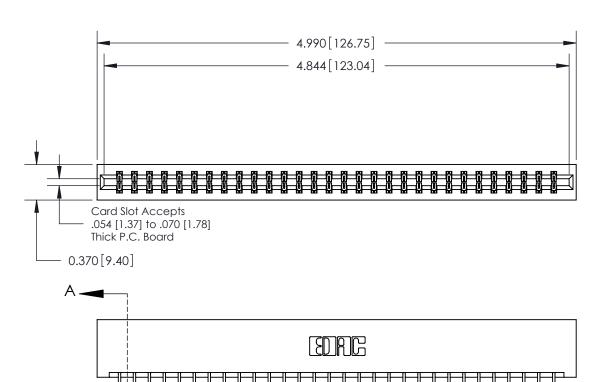

## **Contact Detail**

556-Extender Board Bend (Code 520 Contacts)

.156 [3.96] Contact Spacing x .200 [5.08] Row Spacing

THIS IS A C.A.D. GENERATED DRAWING DO NOT MAKE MANUAL REVISIONS TO MASTER.

ISSUE NUMBER

ORIGINAL

**See Accompanying Page for:** 

**Contact Bend Details** 

837/887 Series High Temp Card Edge Connector Part Number: 837-060-556-201

YOUR CONNECTION TO QUALITY & SERVICE

**EDAC INC** TORONTO, ONTARIO CANADA