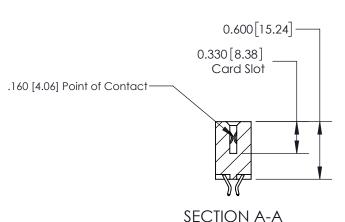

## **Contact Detail**

556-Extender Board Bend (Code 520 Contacts)

.156 [3.96] Contact Spacing x .200 [5.08] Row Spacing

THIS IS A C.A.D. GENERATED DRAWING DO NOT MAKE MANUAL REVISIONS TO MASTER.

ISSUE NUMBER

ISSUE NUMBER

ORIGINAL

1

| 837/887 Series High Temp Card Edge Connector<br>Contact Bend Detail |                                                                                                                                                             | ACAD REFERENCE NO. | 837 ENG MASTER   |               |
|---------------------------------------------------------------------|-------------------------------------------------------------------------------------------------------------------------------------------------------------|--------------------|------------------|---------------|
|                                                                     |                                                                                                                                                             | DRAWN: J.LEE       | DATE: OCT. 06/09 |               |
|                                                                     |                                                                                                                                                             | CHECKED:           | DATE:            |               |
| EDAC INC                                                            | TORONTO, ONTARIO CANADA  ARE THE PROPERTY OF EDAC INC. AND SHALL NOT BE REPRODUCED, OR COPIED OR USED AS THE BASIS FOR THE MANUFACTURE OR SALE OF APPARATUS | SCALE: NTS         | SHEET            | 2 <b>OF</b> 2 |
| TORONTO, ONTARIO                                                    |                                                                                                                                                             | DRAWING NUMBER     | •                | ISSUE         |
| YOUR CONNECTION TO QUALITY & SERVICE                                |                                                                                                                                                             | 837 Assembly       |                  | 1             |