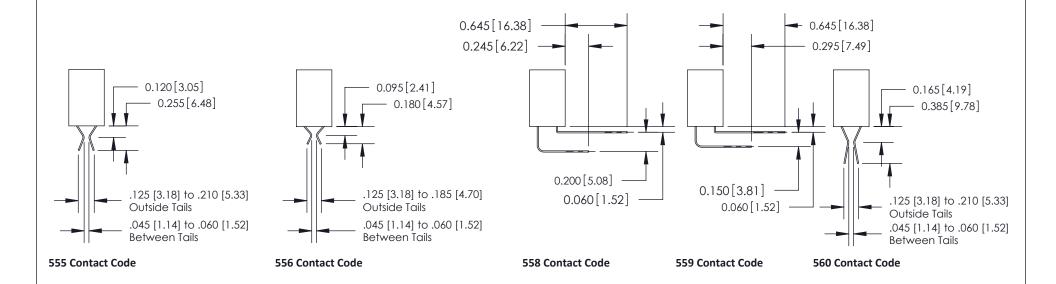

## **Contact Detail**

521-P.C. Tail .025 Sq.(0.64 Sq.) - Tail LG=.160(4.06) .100 [2.54] Contact Spacing x .200 [5.08] Row Spacing

**See Accompanying Pages for:** 

- **Contact Bend Details**
- **Mounting Options**