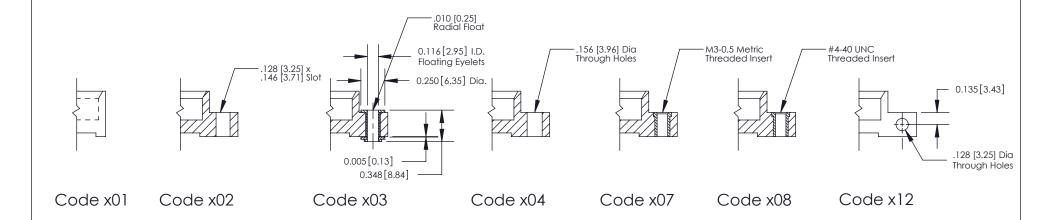

**Mounting Option** 

04-.156 (3.96) Dia. Mounting Holes

THIS IS A C.A.D. GENERATED DRAWING DO NOT MAKE MANUAL REVISIONS TO MASTER

SSUE NUMBER

DRIGINAL

1

| 842/892 Series High Temp Co | ACAD REFERENCE NO. 842 ENG MASTER                                                                                                                                                               |          |             |         |           |
|-----------------------------|-------------------------------------------------------------------------------------------------------------------------------------------------------------------------------------------------|----------|-------------|---------|-----------|
| Mounting Options            |                                                                                                                                                                                                 | DRAWN:   | J.LEE       | DATE: O | CT. 06/09 |
|                             |                                                                                                                                                                                                 | CHECKED: |             | DATE:   |           |
| TORONTO, ONTARIO            | THESE DRAWINGS AND SPECIFICATIONS ARE THE PROPERTY OF EDAC INC.,AND SHALL NOT BE REPRODUCED,OR COPIED OR USED AS THE BASIS FOR THE MANUFACTURE OR SALE OF APPARATUS WITHOUT WRITTEN PERMISSION. | SCALE:   | NTS         | SHEET : | 3 OF 3    |
|                             |                                                                                                                                                                                                 | DRAWING  | NUMBER      |         | ISSUE     |
|                             |                                                                                                                                                                                                 | 8        | 42 Assembly |         | 1         |