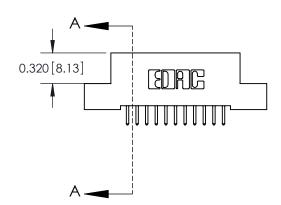

.240 [6.10] Point of Contact-

842/892 Series High Temp Card Edge Connector Part Number: 842-022-521-204

YOUR CONNECTION TO QUALITY & SERVICE

|          | DRAWN: J.LEE   | DATE: OCT. 06/09 |  |  |  |
|----------|----------------|------------------|--|--|--|
| CHECKED: |                | DATE:            |  |  |  |
|          | SCALE: NTS     | SHEET 1 OF 3     |  |  |  |
| 0        | DRAWING NUMBER | ISSUE            |  |  |  |