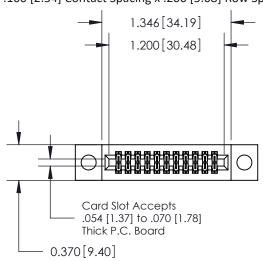

.240 [6.10] Point of Contact-

842/892 Series High Temp Card Edge Connector Part Number: 842-022-521-204

YOUR CONNECTION TO QUALITY & SERVICE

|          | DRAWN: J.LEE   | DATE: OCT. 06/09 |  |  |  |
|----------|----------------|------------------|--|--|--|
| CHECKED: |                | DATE:            |  |  |  |
|          | SCALE: NTS     | SHEET 1 OF 3     |  |  |  |
| 0        | DRAWING NUMBER | ISSUE            |  |  |  |