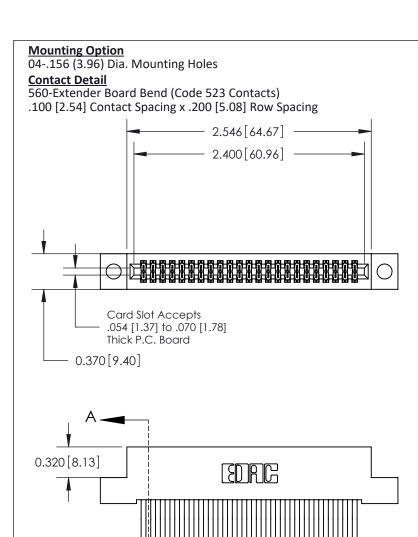

842 Assembly

THIS IS A C.A.D. GENERATED DRAWING DO NOT MAKE MANUAL REVISIONS TO MASTER

ORIGINAL (1)

| 842/892 Series High Temp Card Edge Connector<br>Contact Bend Detail |                                                                   | ACAD REFERENCE NO. 842 ENG MASTER |             |                         |        |
|---------------------------------------------------------------------|-------------------------------------------------------------------|-----------------------------------|-------------|-------------------------|--------|
|                                                                     |                                                                   | DRAWN:                            | J.LEE       | DATE: <b>OCT. 06/09</b> |        |
|                                                                     |                                                                   | CHECKE                            | ):          | DATE:                   |        |
| EDAC INC                                                            | THESE DRAWINGS AND SPECIFICATIONS ARE THE PROPERTY OF EDAC INCAND | SCALE:                            | NTS         | SHEET :                 | 2 OF 3 |
| TORONTO, ONTARIO                                                    | SHALL NOT BE REPRODUCED, OR COPIED OR USED AS THE BASIS FOR THE   | DRAWING                           | NUMBER      |                         | ISSUE  |
| YOUR CONNECTION TO QUALITY & SERVICE                                | MANUFACTURE OR SALE OF APPARATUS WITHOUT WRITTEN PERMISSION.      | 8                                 | 42 Assembly |                         | 1      |