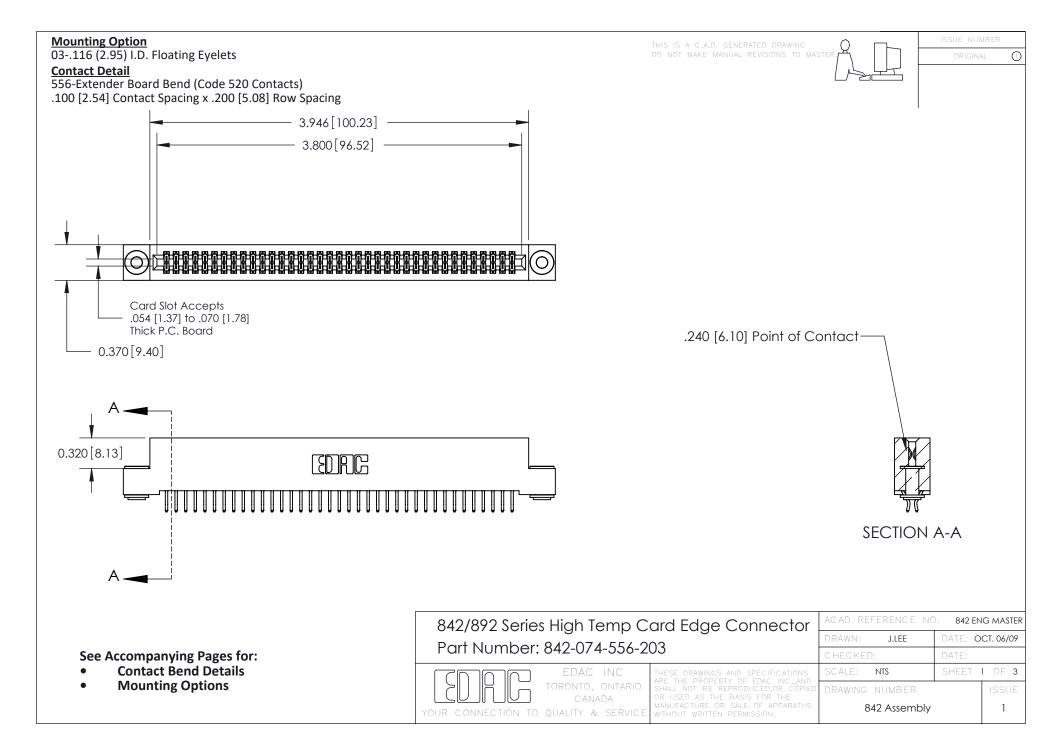

THIS IS A C.A.D. GENERATED DRAWING DO NOT MAKE MANUAL REVISIONS TO MASTER

ORIGINAL (1)



| 842/892 Series High Temp Card Edge Connector<br>Contact Bend Detail |                                                                                                 | ACAD REFERENCE NO. 842 ENG MASTER |             |                  |        |
|---------------------------------------------------------------------|-------------------------------------------------------------------------------------------------|-----------------------------------|-------------|------------------|--------|
|                                                                     |                                                                                                 | DRAWN:                            | J.LEE