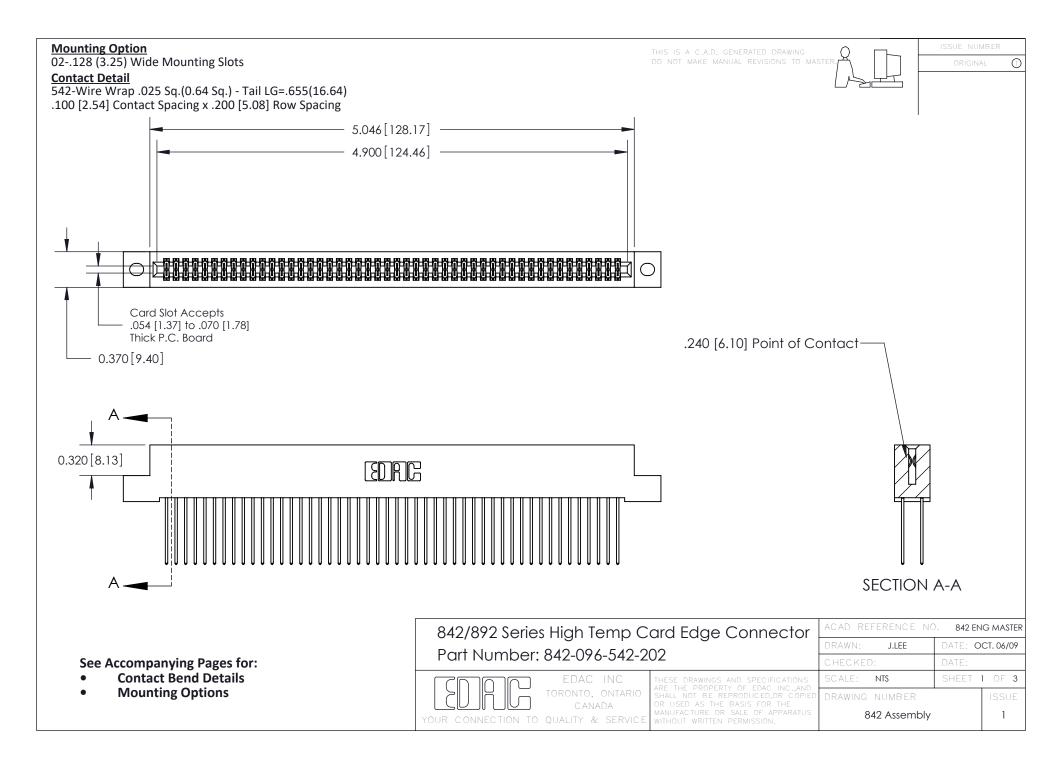

THIS IS A C.A.D. GENERATED DRAWING DO NOT MAKE MANUAL REVISIONS TO MASTER

ORIGINAL (1)



| 842/892 Series High Temp Card Edge Connector<br>Contact Bend Detail |                                                                                                 | ACAD REFERENCE NO. 842 ENG MASTER |             |                  |        |
|---------------------------------------------------------------------|-------------------------------------------------------------------------------------------------|-----------------------------------|-------------|------------------|--------|
|                                                                     |                                                                                                 | DRAWN:                            | J.LEE