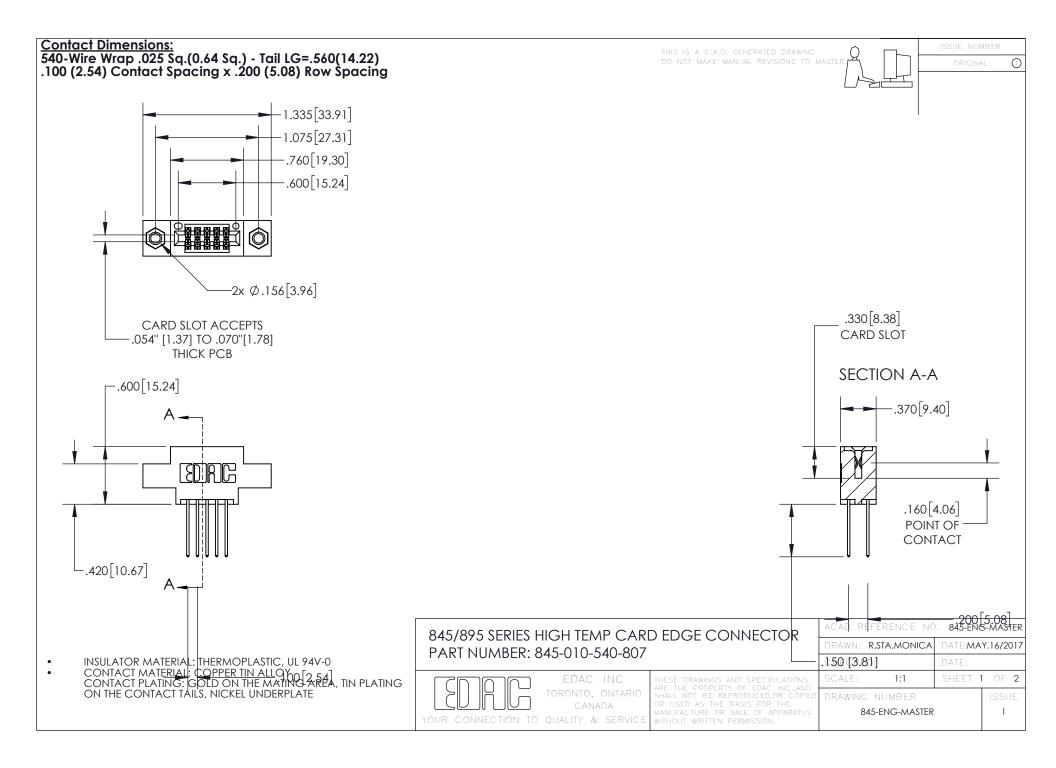

INSULATOR MATERIAL: THERMOPLASTIC POLYESTER, UL 94V-0 DAP MATERIAL AVAILABLE UPON REQUEST

**Contact Code 558** 

CONTACT MATERIAL; COPPER ALLOY CONTACT PLATING: GOLD ON THE MATING AREA, TIN PLATING ON THE CONTACT TAILS, NICKEL UNDERPLATE

## 845/895 SERIES HIGH TEMP CARD EDGE CONNECTOR CONTACT CODE 555,556,558,559,560 DIMENSIONS

YOUR CONNECTION TO QUALITY & SERVICE

Contact Code 559

|   | ACAD REFERENCE NO. 845-ENG-MASTER |                  |  |
|---|-----------------------------------|------------------|--|
|   | DRAWN: R.STA.MONICA               | DATE:MAY.16/2017 |  |
|   | CHECKED:                          | DATE:            |  |
|   | SCALE: 1:1                        | SHEET 2 OF 2     |  |
| D | DRAWING NUMBER                    | ISSUE            |  |

Contact Code 560